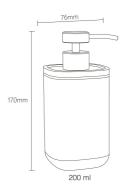

## Sealskin Mind Bathroom set - Soap dispenser 200 ml - Toothbrush tumbler - Black

Item number:800062Volume (I):0.2Serie:MindDishwasher suitable:NoColor name:BlackFood proof:No

Finishing: Matt Washing instruction: Clean with a damp cloth