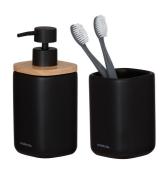

## Sealskin Mind Bathroom set - Soap dispenser 200 ml - Toothbrush tumbler - Black

Item number:800062Volume (I):0.2Serie:MindDishwasher suitable:NoColor name:BlackFood proof:No

Finishing: Matt Washing instruction: Clean with a damp cloth

## **Product properties**

- Style your bathroom with Sealskin: Mind is both contemporary and stylish
- All-in-one: with this accessory set, you will decorate your bathroom in no time
- For every taste: the Mind range comes in two modern colours
- · No DIY dilemma: put your hammer and nails away, because this Sealskin accessory is freestanding
- Enjoy your purchase: this series has a 2-year warranty period