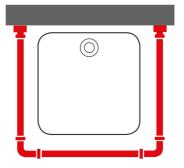

## Sealskin Seallux Shower curtain rail set White

| Item number:           | 276669010     |
|------------------------|---------------|
| Color name:            | White         |
| Finishing:             | High gloss    |
| Material:              | Aluminium     |
| Mounting type:         | Screws        |
| Mounting set included: | No            |
| Certifications:        | Reach         |
| Guarantee (years):     | 2             |
| GTIN:                  | 8711131221968 |

## **Product properties**

- Beautiful finish with fully sprayed end buttons
- Crafted from high-quality materials
- Including mounting accessories and instruction leaflet
- Easy mounting
- 2 years warranty