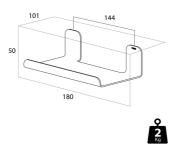

## Tiger Colar Bathroom shelf 18 cm Black

| Item number:           | 1313230746      | Center to center distance | 144 |
|------------------------|-----------------|---------------------------|-----|
| Serie:                 | Colar           | (mm):                     |     |
| Color name:            | Black           | TigerFix:                 | No  |
| Finishing:             | Powder coating  | Weight limit (kg):        | 2   |
| Material:              | Stainless steel |                           |     |
| Mounting type:         | Adhesive        |                           |     |
| Mounting set included: | Yes             |                           |     |
| Guarantee (years):     | 10              |                           |     |
| GTIN:                  | 8720553003229   |                           |     |