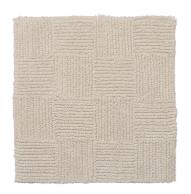

## Sealskin Reverse Bath mat 60x60 cm Cotton Sand

| Item number:           | 800105        | Finish rim type:           | Stitched rim rectangle |
|------------------------|---------------|----------------------------|------------------------|
| Serie:                 | Reverse       | Floor heating suitable:    | True                   |
| Color name:            | Sand          | Production method:         | Weaving                |
| Material:              | 100% Cotton   | Suction pads on rear side: | False                  |
| Mounting set included: | No            | Thread height (mm):        | 20                     |
| Certifications:        | Reach         | Transparant:               | False                  |
| Guarantee (years):     | 2             | Weight (g/m²):             | 2100                   |
| GTIN:                  | 8720553002895 |                            |                        |

## **Product properties**

- Style your bathroom with Sealskin: the Reverse bath mat will give your bathroom a modern look
- Fashionable yet functional: this bath mat not only looks great, but is also highly absorbent and stays firmly in position
- For all styles: the Reverse bath mat comes in a variety of colours
- Every upper side has an upside: this mat can be used on both sides.
- Make the most of your purchase: this bath mat has a 2-year warranty