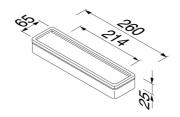

## Geesa Frame Bathroom shelf 26 cm Black / Chrome

Item number: 918805-02-06 Center to center distance 214

Serie: Frame Black - Chrome (mm):

Color name: Black, Chrome Weight limit (kg):

Finishing: Chromium-plated