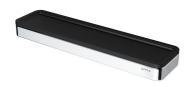

## Geesa Frame Bathroom shelf 26 cm Black / Chrome

Item number: 918805-02-06 Center to center distance 214

Serie: Frame Black - Chrome (mm):

Color name: Black, Chrome Weight limit (kg):

Finishing: Chromium-plated

## **Product properties**

- Minimalist design
- With drainage slots
- Comes with removable plastic insert
- 15 year warranty

Quality is in our DNA. Our accessories last a lifetime and can be found in the world's best-known hotels and luxurious cruise ships, where the products are used intensively and where our accessories have to meet high requirements when it comes to design, functionality, installation and ease of use.