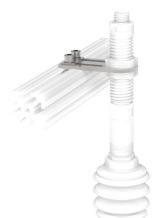

# Mounting bracket MB16S

## Article number: 0200450

- Mounting brackets suitable for extruded profile systems.
- Level compensators and height adjusters with external thread in sizes M12, M16, M20 and M25 are ideal for clamping on the mounting brackets.
- Facilitates the installation of a suction cup and positioning in X-direction.
- Long and short versions available.