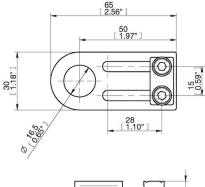

asheet

# Mounting bracket MB16S

## Article number: 0200450



- Mounting brackets suitable for extruded profile systems.
- Level compensators and height adjusters with external thread in sizes M12, M16, M20 and M25 are ideal for clamping on the mounting brackets.
- Facilitates the installation of a suction cup and positioning in X-direction.
- Long and short versions available.

### **Technical data**

| Description          | Unit | Value |
|----------------------|------|-------|
| Material             | -    | Steel |
| Bending torque, max. | Nm   | 7     |
| Load, torque, max.   | Nm   | 7     |
| Load, vertical, max. | N    | 200   |
| Temperature, max.    | °C   | 60    |
| Temperature, min.    | °C   | -20   |
| Weight, min.         | g    | 45    |

#### **Dimensional drawings**