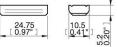

heet

# Mounting bracket MB16S

## Article number: 0200450



- Mounting brackets suitable for extruded profile systems.
- Level compensators and height adjusters with external thread in sizes M12, M16, M20 and M25 are ideal for clamping on the mounting brackets.
- Facilitates the installation of a suction cup and positioning in X-direction.
- Long and short versions available.

### **Technical data**

| Description          | Unit | Value |
|----------------------|------|-------|
| Material             | -    | Steel |
| Bending torque, max. | Nm   | 7     |
| Load, torque, max.   | Nm   | 7     |
| Load, vertical, max. | N    | 200   |
| Temperature, max.    | °C   | 60    |
| Temperature, min.    | °C   | -20   |
| Weight, min.         | g    | 45    |

#### **Dimensional drawings**