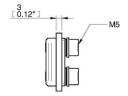

et

# Mounting bracket MB16S

## Article number: 0200450



- Mounting brackets suitable for extruded profile systems.
- Level compensators and height adjusters with external thread in sizes M12, M16, M20 and M25 are ideal for clamping on the mounting brackets.
- Facilitates the installation of a suction cup and positioning in X-direction.
- Long and short versions available.

### **Technical data**

| Description          | Unit | Value |
|----------------------|------|-------|
| Material             | -    | Steel |
| Bending torque, max. | Nm   | 7     |
| Load, torque, max.   | Nm   | 7     |
| Load, vertical, max. | N    | 200   |
| Temperature, max.    | °C   | 60    |
| Temperature, min.    | °C   | -20   |
| Weight, min.         | g    | 45    |

#### **Dimensional drawings**