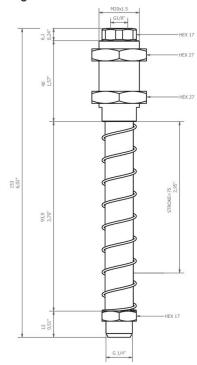

| 4.71                  |

## **Dimensional drawings**