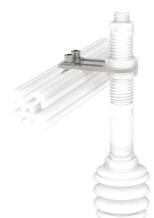

# Mounting bracket MB25S

## Article number: 0200452

- Mounting brackets suitable for extruded profile systems.
- Level compensators and height adjusters with external thread in sizes M12, M16, M20 and M25 are ideal for clamping on the mounting brackets.
- Facilitates the installation of a suction cup and positioning in X-direction.
- Long and short versions available.