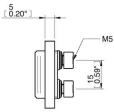

et

# Mounting bracket MB25S

## Article number: 0200452



- Mounting brackets suitable for extruded profile systems.
- Level compensators and height adjusters with external thread in sizes M12, M16, M20 and M25 are ideal for clamping on the mounting brackets.
- Facilitates the installation of a suction cup and positioning in X-direction.
- Long and short versions available.

### **Technical data**

| Description          | Unit | Value |
|----------------------|------|-------|
| Material             | -    | Steel |
| Bending torque, max. | Nm   | 15    |
| Load, torque, max.   | Nm   | 15    |
| Load, vertical, max. | N    | 300   |
| Temperature, max.    | °C   | 60    |
| Temperature, min.    | °C   | -20   |
| Weight, min.         | g    | 70    |

#### **Dimensional drawings**