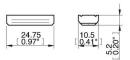

heet

# Mounting bracket MB25S

## Article number: 0200452



- Mounting brackets suitable for extruded profile systems.
- Level compensators and height adjusters with external thread in sizes M12, M16, M20 and M25 are ideal for clamping on the mounting brackets.
- Facilitates the installation of a suction cup and positioning in X-direction.
- Long and short versions available.

### **Technical data**

| Description          | Unit | Value |
|----------------------|------|-------|
| Material             | -    | Steel |
| Bending torque, max. | Nm   | 15    |
| Load, torque, max.   | Nm   | 15    |
| Load, vertical, max. | N    | 300   |
| Temperature, max.    | °C   | 60    |
| Temperature, min.    | °C   | -20   |
| Weight, min.         | g    | 70    |

#### **Dimensional drawings**