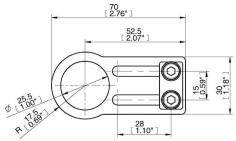

asheet

# Mounting bracket MB25S

## Article number: 0200452



- Mounting brackets suitable for extruded profile systems.
- Level compensators and height adjusters with external thread in sizes M12, M16, M20 and M25 are ideal for clamping on the mounting brackets.
- Facilitates the installation of a suction cup and positioning in X-direction.
- Long and short versions available.

### **Technical data**

| Description          | Unit | Value |
|----------------------|------|-------|
| Material             | -    | Steel |
| Bending torque, max. | Nm   | 15    |
| Load, torque, max.   | Nm   | 15    |
| Load, vertical, max. | N    | 300   |
| Temperature, max.    | °C   | 60    |
| Temperature, min.    | °C   | -20   |
| Weight, min.         | g    | 70    |

#### **Dimensional drawings**