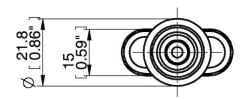

#### **Technical data**

|                         | A CONTRACTOR OF THE PROPERTY O |                              |
|-------------------------|--------------------------------------------------------------------------------------------------------------------------------------------------------------------------------------------------------------------------------------------------------------------------------------------------------------------------------------------------------------------------------------------------------------------------------------------------------------------------------------------------------------------------------------------------------------------------------------------------------------------------------------------------------------------------------------------------------------------------------------------------------------------------------------------------------------------------------------------------------------------------------------------------------------------------------------------------------------------------------------------------------------------------------------------------------------------------------------------------------------------------------------------------------------------------------------------------------------------------------------------------------------------------------------------------------------------------------------------------------------------------------------------------------------------------------------------------------------------------------------------------------------------------------------------------------------------------------------------------------------------------------------------------------------------------------------------------------------------------------------------------------------------------------------------------------------------------------------------------------------------------------------------------------------------------------------------------------------------------------------------------------------------------------------------------------------------------------------------------------------------------------|------------------------------|
| Description             | Unit                                                                                                                                                                                                                                                                                                                                                                                                                                                                                                                                                                                                                                                                                                                                                                                                                                                                                                                                                                                                                                                                                                                                                                                                                                                                                                                                                                                                                                                                                                                                                                                                                                                                                                                                                                                                                                                                                                                                                                                                                                                                                                                           | Value                        |
| Suction cup shape       | -                                                                                                                                                                                                                                                                                                                                                                                                                                                                                                                                                                                                                                                                                                                                                                                                                                                                                                                                                                                                                                                                                                                                                                                                                                                                                                                                                                                                                                                                                                                                                                                                                                                                                                                                                                                                                                                                                                                                                                                                                                                                                                                              | Bellows                      |
| Application             | -                                                                                                                                                                                                                                                                                                                                                                                                                                                                                                                                                                                                                                                                                                                                                                                                                                                                                                                                                                                                                                                                                                                                                                                                                                                                                                                                                                                                                                                                                                                                                                                                                                                                                                                                                                                                                                                                                                                                                                                                                                                                                                                              | Oily sheet metal             |
| Suction cup design      | -                                                                                                                                                                                                                                                                                                                                                                                                                                                                                                                                                                                                                                                                                                                                                                                                                                                                                                                                                                                                                                                                                                                                                                                                                                                                                                                                                                                                                                                                                                                                                                                                                                                                                                                                                                                                                                                                                                                                                                                                                                                                                                                              | Oval                         |
| Characteristics         | -                                                                                                                                                                                                                                                                                                                                                                                                                                                                                                                                                                                                                                                                                                                                                                                                                                                                                                                                                                                                                                                                                                                                                                                                                                                                                                                                                                                                                                                                                                                                                                                                                                                                                                                                                                                                                                                                                                                                                                                                                                                                                                                              | Oily sheet metal             |
| Material                | -                                                                                                                                                                                                                                                                                                                                                                                                                                                                                                                                                                                                                                                                                                                                                                                                                                                                                                                                                                                                                                                                                                                                                                                                                                                                                                                                                                                                                                                                                                                                                                                                                                                                                                                                                                                                                                                                                                                                                                                                                                                                                                                              | Polyurethane (PU)            |
| Weight, min.            | g                                                                                                                                                                                                                                                                                                                                                                                                                                                                                                                                                                                                                                                                                                                                                                                                                                                                                                                                                                                                                                                                                                                                                                                                                                                                                                                                                                                                                                                                                                                                                                                                                                                                                                                                                                                                                                                                                                                                                                                                                                                                                                                              | 28                           |
| Suction cup model       | -                                                                                                                                                                                                                                                                                                                                                                                                                                                                                                                                                                                                                                                                                                                                                                                                                                                                                                                                                                                                                                                                                                                                                                                                                                                                                                                                                                                                                                                                                                                                                                                                                                                                                                                                                                                                                                                                                                                                                                                                                                                                                                                              | OBF                          |
| Volume                  | cm <sup>3</sup>                                                                                                                                                                                                                                                                                                                                                                                                                                                                                                                                                                                                                                                                                                                                                                                                                                                                                                                                                                                                                                                                                                                                                                                                                                                                                                                                                                                                                                                                                                                                                                                                                                                                                                                                                                                                                                                                                                                                                                                                                                                                                                                | 1.8                          |
| Height                  | mm                                                                                                                                                                                                                                                                                                                                                                                                                                                                                                                                                                                                                                                                                                                                                                                                                                                                                                                                                                                                                                                                                                                                                                                                                                                                                                                                                                                                                                                                                                                                                                                                                                                                                                                                                                                                                                                                                                                                                                                                                                                                                                                             | 42.4                         |
| Length                  | mm                                                                                                                                                                                                                                                                                                                                                                                                                                                                                                                                                                                                                                                                                                                                                                                                                                                                                                                                                                                                                                                                                                                                                                                                                                                                                                                                                                                                                                                                                                                                                                                                                                                                                                                                                                                                                                                                                                                                                                                                                                                                                                                             | 36                           |
| Fitting size            | -                                                                                                                                                                                                                                                                                                                                                                                                                                                                                                                                                                                                                                                                                                                                                                                                                                                                                                                                                                                                                                                                                                                                                                                                                                                                                                                                                                                                                                                                                                                                                                                                                                                                                                                                                                                                                                                                                                                                                                                                                                                                                                                              | 1/4"                         |
| Fitting option          | -                                                                                                                                                                                                                                                                                                                                                                                                                                                                                                                                                                                                                                                                                                                                                                                                                                                                                                                                                                                                                                                                                                                                                                                                                                                                                                                                                                                                                                                                                                                                                                                                                                                                                                                                                                                                                                                                                                                                                                                                                                                                                                                              | None                         |
| Fitting style           | -                                                                                                                                                                                                                                                                                                                                                                                                                                                                                                                                                                                                                                                                                                                                                                                                                                                                                                                                                                                                                                                                                                                                                                                                                                                                                                                                                                                                                                                                                                                                                                                                                                                                                                                                                                                                                                                                                                                                                                                                                                                                                                                              | Male                         |
| Fitting type            | -                                                                                                                                                                                                                                                                                                                                                                                                                                                                                                                                                                                                                                                                                                                                                                                                                                                                                                                                                                                                                                                                                                                                                                                                                                                                                                                                                                                                                                                                                                                                                                                                                                                                                                                                                                                                                                                                                                                                                                                                                                                                                                                              | G-thread                     |
| Width                   | mm                                                                                                                                                                                                                                                                                                                                                                                                                                                                                                                                                                                                                                                                                                                                                                                                                                                                                                                                                                                                                                                                                                                                                                                                                                                                                                                                                                                                                                                                                                                                                                                                                                                                                                                                                                                                                                                                                                                                                                                                                                                                                                                             | 15                           |
| Length, actuated        | mm                                                                                                                                                                                                                                                                                                                                                                                                                                                                                                                                                                                                                                                                                                                                                                                                                                                                                                                                                                                                                                                                                                                                                                                                                                                                                                                                                                                                                                                                                                                                                                                                                                                                                                                                                                                                                                                                                                                                                                                                                                                                                                                             | 36.5                         |
| Width, actuated         | mm                                                                                                                                                                                                                                                                                                                                                                                                                                                                                                                                                                                                                                                                                                                                                                                                                                                                                                                                                                                                                                                                                                                                                                                                                                                                                                                                                                                                                                                                                                                                                                                                                                                                                                                                                                                                                                                                                                                                                                                                                                                                                                                             | 15                           |
| Material                | -                                                                                                                                                                                                                                                                                                                                                                                                                                                                                                                                                                                                                                                                                                                                                                                                                                                                                                                                                                                                                                                                                                                                                                                                                                                                                                                                                                                                                                                                                                                                                                                                                                                                                                                                                                                                                                                                                                                                                                                                                                                                                                                              | Brass                        |
| Suction cup model       | -                                                                                                                                                                                                                                                                                                                                                                                                                                                                                                                                                                                                                                                                                                                                                                                                                                                                                                                                                                                                                                                                                                                                                                                                                                                                                                                                                                                                                                                                                                                                                                                                                                                                                                                                                                                                                                                                                                                                                                                                                                                                                                                              | OBF15x35P H Oily metal sheet |
| Movement, vertical max. | mm                                                                                                                                                                                                                                                                                                                                                                                                                                                                                                                                                                                                                                                                                                                                                                                                                                                                                                                                                                                                                                                                                                                                                                                                                                                                                                                                                                                                                                                                                                                                                                                                                                                                                                                                                                                                                                                                                                                                                                                                                                                                                                                             | 2.9                          |
| Curve radius, min.      | mm                                                                                                                                                                                                                                                                                                                                                                                                                                                                                                                                                                                                                                                                                                                                                                                                                                                                                                                                                                                                                                                                                                                                                                                                                                                                                                                                                                                                                                                                                                                                                                                                                                                                                                                                                                                                                                                                                                                                                                                                                                                                                                                             | 20                           |
| Suction cup model       | -                                                                                                                                                                                                                                                                                                                                                                                                                                                                                                                                                                                                                                                                                                                                                                                                                                                                                                                                                                                                                                                                                                                                                                                                                                                                                                                                                                                                                                                                                                                                                                                                                                                                                                                                                                                                                                                                                                                                                                                                                                                                                                                              | OBF15x35P H Dry metal sheet  |
| Movement, vertical max. | mm                                                                                                                                                                                                                                                                                                                                                                                                                                                                                                                                                                                                                                                                                                                                                                                                                                                                                                                                                                                                                                                                                                                                                                                                                                                                                                                                                                                                                                                                                                                                                                                                                                                                                                                                                                                                                                                                                                                                                                                                                                                                                                                             | 2.9                          |
| Curve radius, min.      | mm                                                                                                                                                                                                                                                                                                                                                                                                                                                                                                                                                                                                                                                                                                                                                                                                                                                                                                                                                                                                                                                                                                                                                                                                                                                                                                                                                                                                                                                                                                                                                                                                                                                                                                                                                                                                                                                                                                                                                                                                                                                                                                                             | 20                           |

#### **Dimensional drawings**