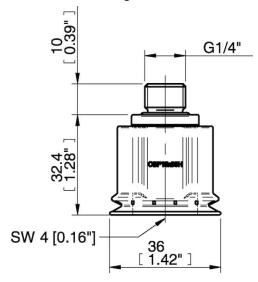

#### **Technical data**

|                         | A CONTRACTOR OF THE PROPERTY O |                              |
|-------------------------|--------------------------------------------------------------------------------------------------------------------------------------------------------------------------------------------------------------------------------------------------------------------------------------------------------------------------------------------------------------------------------------------------------------------------------------------------------------------------------------------------------------------------------------------------------------------------------------------------------------------------------------------------------------------------------------------------------------------------------------------------------------------------------------------------------------------------------------------------------------------------------------------------------------------------------------------------------------------------------------------------------------------------------------------------------------------------------------------------------------------------------------------------------------------------------------------------------------------------------------------------------------------------------------------------------------------------------------------------------------------------------------------------------------------------------------------------------------------------------------------------------------------------------------------------------------------------------------------------------------------------------------------------------------------------------------------------------------------------------------------------------------------------------------------------------------------------------------------------------------------------------------------------------------------------------------------------------------------------------------------------------------------------------------------------------------------------------------------------------------------------------|------------------------------|
| Description             | Unit                                                                                                                                                                                                                                                                                                                                                                                                                                                                                                                                                                                                                                                                                                                                                                                                                                                                                                                                                                                                                                                                                                                                                                                                                                                                                                                                                                                                                                                                                                                                                                                                                                                                                                                                                                                                                                                                                                                                                                                                                                                                                                                           | Value                        |
| Suction cup shape       | -                                                                                                                                                                                                                                                                                                                                                                                                                                                                                                                                                                                                                                                                                                                                                                                                                                                                                                                                                                                                                                                                                                                                                                                                                                                                                                                                                                                                                                                                                                                                                                                                                                                                                                                                                                                                                                                                                                                                                                                                                                                                                                                              | Bellows                      |
| Application             | -                                                                                                                                                                                                                                                                                                                                                                                                                                                                                                                                                                                                                                                                                                                                                                                                                                                                                                                                                                                                                                                                                                                                                                                                                                                                                                                                                                                                                                                                                                                                                                                                                                                                                                                                                                                                                                                                                                                                                                                                                                                                                                                              | Oily sheet metal             |
| Suction cup design      | -                                                                                                                                                                                                                                                                                                                                                                                                                                                                                                                                                                                                                                                                                                                                                                                                                                                                                                                                                                                                                                                                                                                                                                                                                                                                                                                                                                                                                                                                                                                                                                                                                                                                                                                                                                                                                                                                                                                                                                                                                                                                                                                              | Oval                         |
| Characteristics         | -                                                                                                                                                                                                                                                                                                                                                                                                                                                                                                                                                                                                                                                                                                                                                                                                                                                                                                                                                                                                                                                                                                                                                                                                                                                                                                                                                                                                                                                                                                                                                                                                                                                                                                                                                                                                                                                                                                                                                                                                                                                                                                                              | Oily sheet metal             |
| Material                | -                                                                                                                                                                                                                                                                                                                                                                                                                                                                                                                                                                                                                                                                                                                                                                                                                                                                                                                                                                                                                                                                                                                                                                                                                                                                                                                                                                                                                                                                                                                                                                                                                                                                                                                                                                                                                                                                                                                                                                                                                                                                                                                              | Polyurethane (PU)            |
| Weight, min.            | g                                                                                                                                                                                                                                                                                                                                                                                                                                                                                                                                                                                                                                                                                                                                                                                                                                                                                                                                                                                                                                                                                                                                                                                                                                                                                                                                                                                                                                                                                                                                                                                                                                                                                                                                                                                                                                                                                                                                                                                                                                                                                                                              | 28                           |
| Suction cup model       | -                                                                                                                                                                                                                                                                                                                                                                                                                                                                                                                                                                                                                                                                                                                                                                                                                                                                                                                                                                                                                                                                                                                                                                                                                                                                                                                                                                                                                                                                                                                                                                                                                                                                                                                                                                                                                                                                                                                                                                                                                                                                                                                              | OBF                          |
| Volume                  | cm <sup>3</sup>                                                                                                                                                                                                                                                                                                                                                                                                                                                                                                                                                                                                                                                                                                                                                                                                                                                                                                                                                                                                                                                                                                                                                                                                                                                                                                                                                                                                                                                                                                                                                                                                                                                                                                                                                                                                                                                                                                                                                                                                                                                                                                                | 1.8                          |
| Height                  | mm                                                                                                                                                                                                                                                                                                                                                                                                                                                                                                                                                                                                                                                                                                                                                                                                                                                                                                                                                                                                                                                                                                                                                                                                                                                                                                                                                                                                                                                                                                                                                                                                                                                                                                                                                                                                                                                                                                                                                                                                                                                                                                                             | 42.4                         |
| Length                  | mm                                                                                                                                                                                                                                                                                                                                                                                                                                                                                                                                                                                                                                                                                                                                                                                                                                                                                                                                                                                                                                                                                                                                                                                                                                                                                                                                                                                                                                                                                                                                                                                                                                                                                                                                                                                                                                                                                                                                                                                                                                                                                                                             | 36                           |
| Fitting size            | -                                                                                                                                                                                                                                                                                                                                                                                                                                                                                                                                                                                                                                                                                                                                                                                                                                                                                                                                                                                                                                                                                                                                                                                                                                                                                                                                                                                                                                                                                                                                                                                                                                                                                                                                                                                                                                                                                                                                                                                                                                                                                                                              | 1/4"                         |
| Fitting option          | -                                                                                                                                                                                                                                                                                                                                                                                                                                                                                                                                                                                                                                                                                                                                                                                                                                                                                                                                                                                                                                                                                                                                                                                                                                                                                                                                                                                                                                                                                                                                                                                                                                                                                                                                                                                                                                                                                                                                                                                                                                                                                                                              | None                         |
| Fitting style           | -                                                                                                                                                                                                                                                                                                                                                                                                                                                                                                                                                                                                                                                                                                                                                                                                                                                                                                                                                                                                                                                                                                                                                                                                                                                                                                                                                                                                                                                                                                                                                                                                                                                                                                                                                                                                                                                                                                                                                                                                                                                                                                                              | Male                         |
| Fitting type            | -                                                                                                                                                                                                                                                                                                                                                                                                                                                                                                                                                                                                                                                                                                                                                                                                                                                                                                                                                                                                                                                                                                                                                                                                                                                                                                                                                                                                                                                                                                                                                                                                                                                                                                                                                                                                                                                                                                                                                                                                                                                                                                                              | G-thread                     |
| Width                   | mm                                                                                                                                                                                                                                                                                                                                                                                                                                                                                                                                                                                                                                                                                                                                                                                                                                                                                                                                                                                                                                                                                                                                                                                                                                                                                                                                                                                                                                                                                                                                                                                                                                                                                                                                                                                                                                                                                                                                                                                                                                                                                                                             | 15                           |
| Length, actuated        | mm                                                                                                                                                                                                                                                                                                                                                                                                                                                                                                                                                                                                                                                                                                                                                                                                                                                                                                                                                                                                                                                                                                                                                                                                                                                                                                                                                                                                                                                                                                                                                                                                                                                                                                                                                                                                                                                                                                                                                                                                                                                                                                                             | 36.5                         |
| Width, actuated         | mm                                                                                                                                                                                                                                                                                                                                                                                                                                                                                                                                                                                                                                                                                                                                                                                                                                                                                                                                                                                                                                                                                                                                                                                                                                                                                                                                                                                                                                                                                                                                                                                                                                                                                                                                                                                                                                                                                                                                                                                                                                                                                                                             | 15                           |
| Material                | -                                                                                                                                                                                                                                                                                                                                                                                                                                                                                                                                                                                                                                                                                                                                                                                                                                                                                                                                                                                                                                                                                                                                                                                                                                                                                                                                                                                                                                                                                                                                                                                                                                                                                                                                                                                                                                                                                                                                                                                                                                                                                                                              | Brass                        |
| Suction cup model       | -                                                                                                                                                                                                                                                                                                                                                                                                                                                                                                                                                                                                                                                                                                                                                                                                                                                                                                                                                                                                                                                                                                                                                                                                                                                                                                                                                                                                                                                                                                                                                                                                                                                                                                                                                                                                                                                                                                                                                                                                                                                                                                                              | OBF15x35P H Oily metal sheet |
| Movement, vertical max. | mm                                                                                                                                                                                                                                                                                                                                                                                                                                                                                                                                                                                                                                                                                                                                                                                                                                                                                                                                                                                                                                                                                                                                                                                                                                                                                                                                                                                                                                                                                                                                                                                                                                                                                                                                                                                                                                                                                                                                                                                                                                                                                                                             | 2.9                          |
| Curve radius, min.      | mm                                                                                                                                                                                                                                                                                                                                                                                                                                                                                                                                                                                                                                                                                                                                                                                                                                                                                                                                                                                                                                                                                                                                                                                                                                                                                                                                                                                                                                                                                                                                                                                                                                                                                                                                                                                                                                                                                                                                                                                                                                                                                                                             | 20                           |
| Suction cup model       | -                                                                                                                                                                                                                                                                                                                                                                                                                                                                                                                                                                                                                                                                                                                                                                                                                                                                                                                                                                                                                                                                                                                                                                                                                                                                                                                                                                                                                                                                                                                                                                                                                                                                                                                                                                                                                                                                                                                                                                                                                                                                                                                              | OBF15x35P H Dry metal sheet  |
| Movement, vertical max. | mm                                                                                                                                                                                                                                                                                                                                                                                                                                                                                                                                                                                                                                                                                                                                                                                                                                                                                                                                                                                                                                                                                                                                                                                                                                                                                                                                                                                                                                                                                                                                                                                                                                                                                                                                                                                                                                                                                                                                                                                                                                                                                                                             | 2.9                          |
| Curve radius, min.      | mm                                                                                                                                                                                                                                                                                                                                                                                                                                                                                                                                                                                                                                                                                                                                                                                                                                                                                                                                                                                                                                                                                                                                                                                                                                                                                                                                                                                                                                                                                                                                                                                                                                                                                                                                                                                                                                                                                                                                                                                                                                                                                                                             | 20                           |

#### **Dimensional drawings**