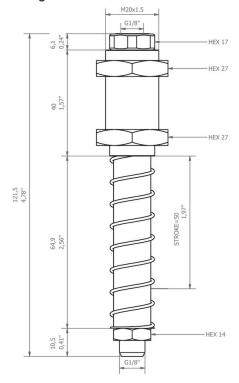

| 2.81                  |

## **Dimensional drawings**