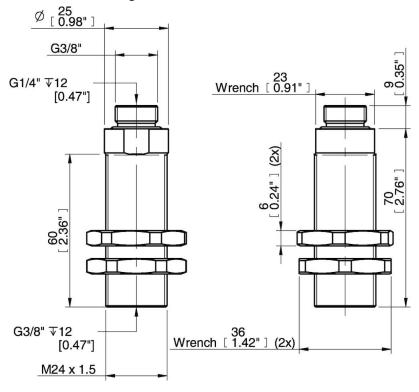

necting vacuum ports.

#### **Technical data**

| Description            | Unit            | Value                    |
|------------------------|-----------------|--------------------------|
| Material               | -               | Al, Nitrile (NBR), Steel |
| Load, horizontal, max. | N               | 223                      |
| Load, vertical, max.   | N               | 319                      |
| Temperature, max.      | °C              | 70                       |
| Temperature, min.      | °C              | -30                      |
| Weight, min.           | g               | 130                      |
| Volume                 | cm <sup>3</sup> | 32                       |
| Action range/Stroke    | mm              | 48                       |

#### **Dimensional drawings**



### Accessories

0121240 | Adapter fitting G3/8" male x 3/8" NPT male