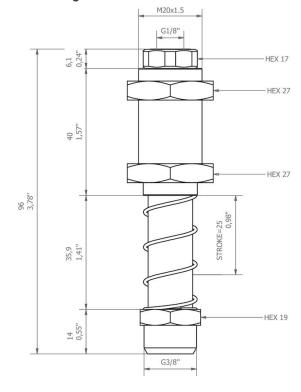

| 6.37                  |

## **Dimensional drawings**