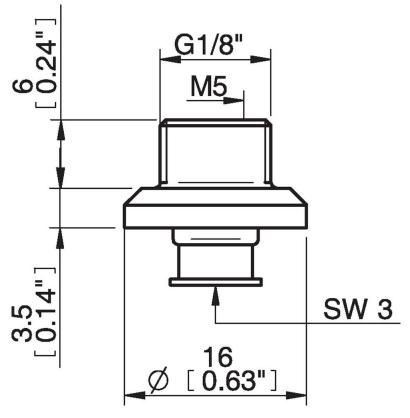

are durable and resistant to the most common acids and chemicals. They can be used in applications where aluminium cannot be used due to environmental issues, for example, in the chemical industry and the food industry.
- Suits suction cups: B20, BL20-2, D20-2, D30-2, F20, F25, F30-2, U20, U30

## **Technical data**

| Description       | Unit | Value              |
|-------------------|------|--------------------|
| Material          | -    | PA Composite       |
| Temperature, max. | °C   | 110                |
| Temperature, min. | °C   | -20                |
| Weight, min.      | g    | 1.7                |
| Fitting size      | -    | 1/8"               |
| Fitting style     | -    | Female/Male        |
| Fitting type      | -    | G-thread, M-thread |

## **Dimensional drawings**