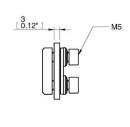

sheet

## **Mounting bracket MB12S**

Article number: 0200449



- Mounting brackets suitable for extruded profile systems.
- Level compensators and height adjusters with external thread in sizes M12, M16, M20 and M25 are ideal for clamping on the mounting brackets.
- Facilitates the installation of a suction cup and positioning in X-direction.
- Long and short versions available.

## **Technical data**

| Description          | Unit | Value |
|----------------------|------|-------|
| Material             | -    | Steel |
| Bending torque, max. | Nm   | 7     |
| Load, torque, max.   | Nm   | 7     |
| Load, vertical, max. | N    | 200   |
| Temperature, max.    | °C   | 60    |
| Temperature, min.    | °C   | -20   |
| Weight, min.         | g    | 45    |

## **Dimensional drawings**