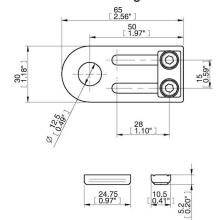

tasheet

## **Mounting bracket MB12S**

Article number: 0200449



- Mounting brackets suitable for extruded profile systems.
- Level compensators and height adjusters with external thread in sizes M12, M16, M20 and M25 are ideal for clamping on the mounting brackets.
- Facilitates the installation of a suction cup and positioning in X-direction.
- Long and short versions available.

## **Technical data**

| Description          | Unit | Value |
|----------------------|------|-------|
| Material             | -    | Steel |
| Bending torque, max. | Nm   | 7     |
| Load, torque, max.   | Nm   | 7     |
| Load, vertical, max. | N    | 200   |
| Temperature, max.    | °C   | 60    |
| Temperature, min.    | °C   | -20   |
| Weight, min.         | g    | 45    |

## **Dimensional drawings**