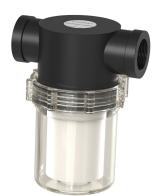

# Vacuum filter G1" (10 µm)

## Article number: 3116672

- To filter dust and other small particles from the vacuum flow.
- Reduces the risk of operation breakdown or stoppage in the pump.
- Replaceable filter element.
- Available with special filter element with increased filter area