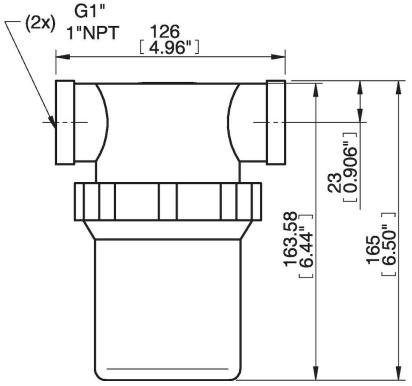

To filter dust and other small particles from the vacuum flow.
- Reduces the risk of operation breakdown or stoppage in the pump.
- Replaceable filter element.
- Available with special filter element with increased filter area

#### **Technical data**

| Description        | Unit | Value      |
|--------------------|------|------------|
| Material           | -    | PA, PE, PP |
| Temperature, max.  | °C   | 80         |
| Temperature, min.  | °C   | -20        |
| Weight, min.       | g    | 440        |
| Flow (nominal)     | NI/s | 42         |
| Pressure, max.     | MPa  | 0          |
| Filter area        | cm²  | 190        |
| Pressure, min.     | MPa  | -0.1       |
| Removal efficiency | μm   | 10         |
| Volume, internal   | cm³  | 495        |

### **Dimensional drawings**



#### Spare parts

0128426 | Filter element 1" (10  $\mu m$ ), 3 pcs