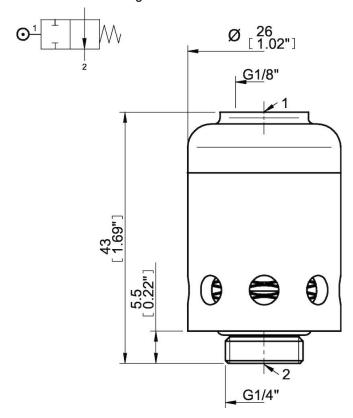

controls required use a single 3/2 control valve for the ejector and piSAVE® release.

## **Technical data**

| Description         | Unit | Value                 |
|---------------------|------|-----------------------|
| Material            | -    | Al, Nitrile (NBR), SS |
| Temperature, max.   | °C   | 50                    |
| Temperature, min.   | °C   | 0                     |
| Weight, min.        | g    | 47                    |
| Feed pressure, max. | MPa  | 0.7                   |
| Feed pressure, min. | MPa  | 0.3                   |
| Flow (atmospheric)  | NI/s | 7.85                  |
| Height              | mm   | 37.3                  |
| Length              | mm   | 26                    |
| Width               | mm   | 26                    |

## **Dimensional drawings**