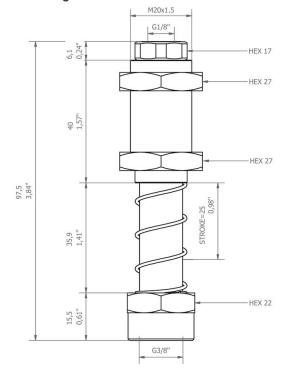

| 6.37                  |

## **Dimensional drawings**