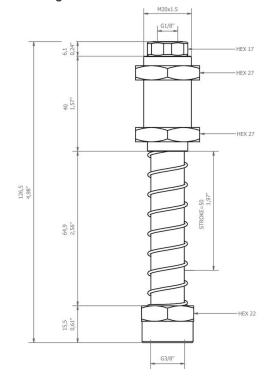

| 2.81                  |

## **Dimensional drawings**