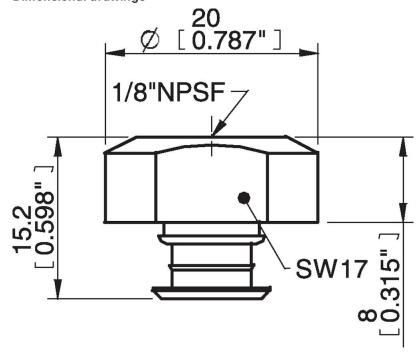

2, FC35P
- With cone valve only for:F40-2
- Without mesh filter for:BX35P

## **Technical data**

| Description        | Unit | Value                   |
|--------------------|------|-------------------------|
| Material           | -    | Al, Polyurethane (PU)   |
| Temperature, max.  | °C   | 80                      |
| Temperature, min.  | °C   | 0                       |
| Weight, min.       | g    | 6                       |
| Leakage flow, max. | NI/s | 0.13                    |
| Fitting size       | -    | 1/8"                    |
| Fitting option     | -    | Dual flow control valve |
| Fitting style      | -    | Female                  |
| Fitting type       | -    | NPSF-thread             |
| Valve restriction  | mm   | 0.9                     |

## **Dimensional drawings**