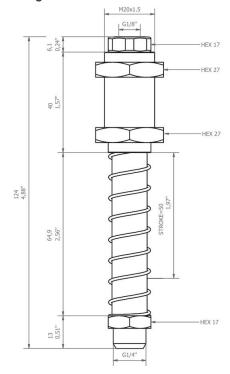

| 2.81                  |

## **Dimensional drawings**