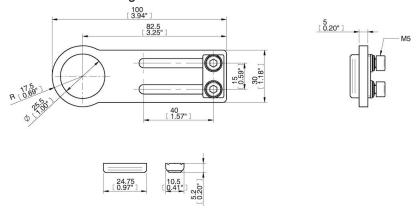

tasheet

## **Mounting bracket MB25L**

Article number: 0200457



- Mounting brackets suitable for extruded profile systems.
- Level compensators and height adjusters with external thread in sizes M12, M16, M20 and M25 are ideal for clamping on the mounting brackets.
- Facilitates the installation of a suction cup and positioning in X-direction.
- Long and short versions available.

## **Technical data**

| Description          | Unit | Value |
|----------------------|------|-------|
| Material             | -    | Steel |
| Bending torque, max. | Nm   | 15    |
| Load, torque, max.   | Nm   | 15    |
| Load, vertical, max. | N    | 300   |
| Temperature, max.    | °C   | 60    |
| Temperature, min.    | °C   | -20   |
| Weight, min.         | g    | 100   |

## **Dimensional drawings**