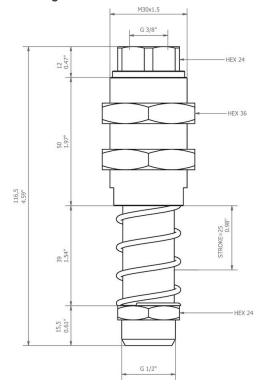

| 19.14                 |

## **Dimensional drawings**