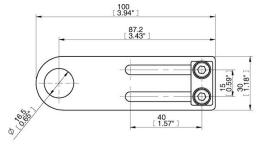

asheet

# Mounting bracket MB16L

## Article number: 0200454



- Mounting brackets suitable for extruded profile systems.
- Level compensators and height adjusters with external thread in sizes M12, M16, M20 and M25 are ideal for clamping on the mounting brackets.
- Facilitates the installation of a suction cup and positioning in X-direction.
- Long and short versions available.

### **Technical data**

| Description          | Unit | Value |
|----------------------|------|-------|
| Material             | -    | Steel |
| Bending torque, max. | Nm   | 7     |
| Load, torque, max.   | Nm   | 7     |
| Load, vertical, max. | N    | 200   |
| Temperature, max.    | °C   | 60    |
| Temperature, min.    | °C   | -20   |
| Weight, min.         | g    | 65    |

#### **Dimensional drawings**