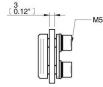

et

# Mounting bracket MB16L

## Article number: 0200454



- Mounting brackets suitable for extruded profile systems.
- Level compensators and height adjusters with external thread in sizes M12, M16, M20 and M25 are ideal for clamping on the mounting brackets.
- Facilitates the installation of a suction cup and positioning in X-direction.
- Long and short versions available.

### **Technical data**

| Description          | Unit | Value |
|----------------------|------|-------|
| Material             | -    | Steel |
| Bending torque, max. | Nm   | 7     |
| Load, torque, max.   | Nm   | 7     |
| Load, vertical, max. | N    | 200   |
| Temperature, max.    | °C   | 60    |
| Temperature, min.    | °C   | -20   |
| Weight, min.         | g    | 65    |

#### **Dimensional drawings**