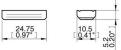

heet

# Mounting bracket MB16L

## Article number: 0200454



- Mounting brackets suitable for extruded profile systems.
- Level compensators and height adjusters with external thread in sizes M12, M16, M20 and M25 are ideal for clamping on the mounting brackets.
- Facilitates the installation of a suction cup and positioning in X-direction.
- Long and short versions available.

### **Technical data**

| Description          | Unit | Value |
|----------------------|------|-------|
| Material             | -    | Steel |
| Bending torque, max. | Nm   | 7     |
| Load, torque, max.   | Nm   | 7     |
| Load, vertical, max. | N    | 200   |
| Temperature, max.    | °C   | 60    |
| Temperature, min.    | °C   | -20   |
| Weight, min.         | g    | 65    |

#### **Dimensional drawings**