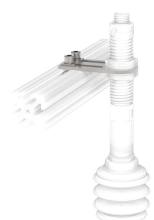

# Mounting bracket MB16L

## Article number: 0200454

- Mounting brackets suitable for extruded profile systems.
- Level compensators and height adjusters with external thread in sizes M12, M16, M20 and M25 are ideal for clamping on the mounting brackets.
- Facilitates the installation of a suction cup and positioning in X-direction.
- Long and short versions available.