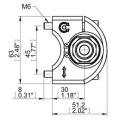

|
| Temperature, min.                  | °C     | -30                                                   |
| Weight, max.                       | g      | 661                                                   |
| Weight, min.                       | g      | 625                                                   |
| Life span (at max. load)           | cycles | 10000000                                              |
| Action range/Stroke                | mm     | 50                                                    |
| Adjustable in rotational direction | 0      | 0-360                                                 |
| Spring force, max.                 | N      | 66.7                                                  |

## Dimensional drawings