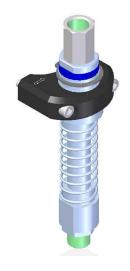

## LCS 200 profile mounted level compensator 3/8" NPT female x 3/8" NPT male

Article number: 0121219

- Compensates for differences in height.
- Provides certain degree of shock absorption.
- Fits on standard size extrusion.