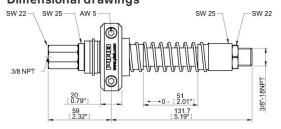

|
| Temperature, min.                  | °C     | -30                                                   |
| Weight, max.                       | g      | 661                                                   |
| Weight, min.                       | g      | 625                                                   |
| Life span (at max. load)           | cycles | 10000000                                              |
| Action range/Stroke                | mm     | 50                                                    |
| Adjustable in rotational direction | 0      | 0-360                                                 |
| Spring force, max.                 | N      | 66.7                                                  |

## Dimensional drawings