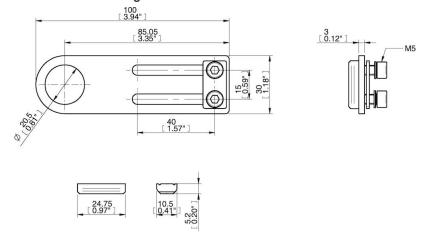

tasheet

## **Mounting bracket MB20L**

Article number: 0200456



- Mounting brackets suitable for extruded profile systems.
- Level compensators and height adjusters with external thread in sizes M12, M16, M20 and M25 are ideal for clamping on the mounting brackets.
- Facilitates the installation of a suction cup and positioning in X-direction.
- Long and short versions available.

## **Technical data**

| Description          | Unit | Value |
|----------------------|------|-------|
| Material             | -    | Steel |
| Bending torque, max. | Nm   | 7     |
| Load, torque, max.   | Nm   | 7     |
| Load, vertical, max. | N    | 200   |
| Temperature, max.    | °C   | 60    |
| Temperature, min.    | °C   | -20   |
| Weight, min.         | g    | 60    |

## **Dimensional drawings**