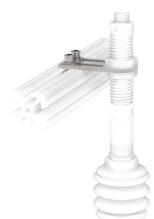

# **Mounting bracket MB20S**

## Article number: 0200451

- Mounting brackets suitable for extruded profile systems.
- Level compensators and height adjusters with external thread in sizes M12, M16, M20 and M25 are ideal for clamping on the mounting brackets.
- Facilitates the installation of a suction cup and positioning in X-direction.
- Long and short versions available.