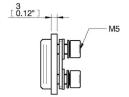

# **Mounting bracket MB20S**

## Article number: 0200451



- Mounting brackets suitable for extruded profile systems.
- Level compensators and height adjusters with external thread in sizes M12, M16, M20 and M25 are ideal for clamping on the mounting brackets.
- Facilitates the installation of a suction cup and positioning in X-direction.
- Long and short versions available.

### **Technical data**

| Description          | Unit | Value |
|----------------------|------|-------|
| Material             | -    | Steel |
| Bending torque, max. | Nm   | 7     |
| Load, torque, max.   | Nm   | 7     |
| Load, vertical, max. | N    | 200   |
| Temperature, max.    | °C   | 60    |
| Temperature, min.    | °C   | -20   |
| Weight, min.         | g    | 40    |

#### **Dimensional drawings**