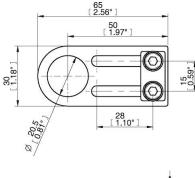

et

# **Mounting bracket MB20S**

## Article number: 0200451



- Mounting brackets suitable for extruded profile systems.
- Level compensators and height adjusters with external thread in sizes M12, M16, M20 and M25 are ideal for clamping on the mounting brackets.
- Facilitates the installation of a suction cup and positioning in X-direction.
- Long and short versions available.

### **Technical data**

| Description          | Unit | Value |
|----------------------|------|-------|
| Material             | -    | Steel |
| Bending torque, max. | Nm   | 7     |
| Load, torque, max.   | Nm   | 7     |
| Load, vertical, max. | N    | 200   |
| Temperature, max.    | °C   | 60    |
| Temperature, min.    | °C   | -20   |
| Weight, min.         | g    | 40    |

#### **Dimensional drawings**