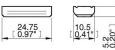

# **Mounting bracket MB20S**

## Article number: 0200451



- Mounting brackets suitable for extruded profile systems.
- Level compensators and height adjusters with external thread in sizes M12, M16, M20 and M25 are ideal for clamping on the mounting brackets.
- Facilitates the installation of a suction cup and positioning in X-direction.
- Long and short versions available.

### **Technical data**

| Description          | Unit | Value |
|----------------------|------|-------|
| Material             | -    | Steel |
| Bending torque, max. | Nm   | 7     |
| Load, torque, max.   | Nm   | 7     |
| Load, vertical, max. | N    | 200   |
| Temperature, max.    | °C   | 60    |
| Temperature, min.    | °C   | -20   |
| Weight, min.         | g    | 40    |

#### **Dimensional drawings**