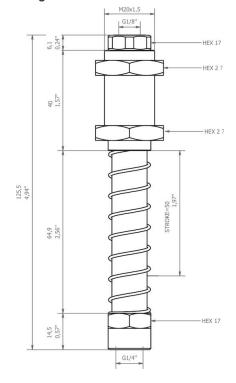

| 2.81                  |

## **Dimensional drawings**