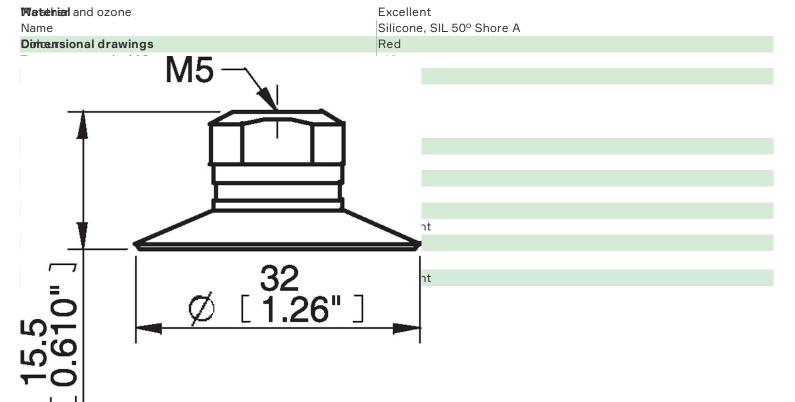

#### **Technical data**

| Description                                                                                                                                                                                                                     | Unit                                                                      | Value                                                                                                                               |  |
|---------------------------------------------------------------------------------------------------------------------------------------------------------------------------------------------------------------------------------|---------------------------------------------------------------------------|-------------------------------------------------------------------------------------------------------------------------------------|--|
| Suction cup shape                                                                                                                                                                                                               | -                                                                         | Universal                                                                                                                           |  |
| Application                                                                                                                                                                                                                     | -                                                                         | Plastic injection molded parts                                                                                                      |  |
| Suction cup design                                                                                                                                                                                                              | -                                                                         | Round                                                                                                                               |  |
| Characteristics                                                                                                                                                                                                                 | -                                                                         | Plastic injection molded parts                                                                                                      |  |
| Material                                                                                                                                                                                                                        | -                                                                         | Silicone (SIL)                                                                                                                      |  |
| Weight, min.                                                                                                                                                                                                                    | g                                                                         | 1.8                                                                                                                                 |  |
| Suction cup model                                                                                                                                                                                                               | -                                                                         | U                                                                                                                                   |  |
| Volume                                                                                                                                                                                                                          | cm³                                                                       | 2                                                                                                                                   |  |
| Height                                                                                                                                                                                                                          | mm                                                                        | 15.5                                                                                                                                |  |
| Outer diameter, min.                                                                                                                                                                                                            | mm                                                                        | 32                                                                                                                                  |  |
| Fitting size                                                                                                                                                                                                                    | -                                                                         | None                                                                                                                                |  |
| Fitting option                                                                                                                                                                                                                  | -                                                                         | None                                                                                                                                |  |
| Fitting style                                                                                                                                                                                                                   | -                                                                         | Female                                                                                                                              |  |
| Fitting type                                                                                                                                                                                                                    | -                                                                         | M-thread                                                                                                                            |  |
| Suction cup model                                                                                                                                                                                                               | -                                                                         | U30                                                                                                                                 |  |
| Movement, vertical max.                                                                                                                                                                                                         | mm                                                                        | 3.5                                                                                                                                 |  |
| Curve radius, min.                                                                                                                                                                                                              | mm                                                                        | 20                                                                                                                                  |  |
| Characteristics<br>Material<br>Weight, min.<br>Suction cup model<br>Volume<br>Height<br>Outer diameter, min.<br>Fitting size<br>Fitting option<br>Fitting style<br>Fitting type<br>Suction cup model<br>Movement, vertical max. | -<br>cm <sup>3</sup><br>mm<br>mm<br>-<br>-<br>-<br>-<br>-<br>-<br>-<br>mm | Plastic injection molded parts<br>Silicone (SIL)<br>1.8<br>U<br>2<br>15.5<br>32<br>None<br>None<br>Female<br>M-thread<br>U30<br>3.5 |  |