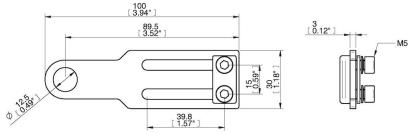

asheet

# Mounting bracket MB12L

## Article number: 0200455



- Mounting brackets suitable for extruded profile systems.
- Level compensators and height adjusters with external thread in sizes M12, M16, M20 and M25 are ideal for clamping on the mounting brackets.
- Facilitates the installation of a suction cup and positioning in X-direction.
- Long and short versions available.

### **Technical data**

| Description          | Unit | Value |
|----------------------|------|-------|
| Material             | -    | Steel |
| Bending torque, max. | Nm   | 7     |
| Load, torque, max.   | Nm   | 7     |
| Load, vertical, max. | N    | 200   |
| Temperature, max.    | °C   | 60    |
| Temperature, min.    | °C   | -20   |
| Weight, min.         | g    | 60    |

#### **Dimensional drawings**