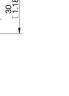

et

# Mounting bracket MB12L

## Article number: 0200455



- Mounting brackets suitable for extruded profile systems.
- Level compensators and height adjusters with external thread in sizes M12, M16, M20 and M25 are ideal for clamping on the mounting brackets.
- Facilitates the installation of a suction cup and positioning in X-direction.
- Long and short versions available.

### **Technical data**

| Description          | Unit | Value |
|----------------------|------|-------|
| Material             | -    | Steel |
| Bending torque, max. | Nm   | 7     |
| Load, torque, max.   | Nm   | 7     |
| Load, vertical, max. | N    | 200   |
| Temperature, max.    | °C   | 60    |
| Temperature, min.    | °C   | -20   |
| Weight, min.         | g    | 60    |

#### **Dimensional drawings**