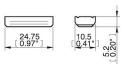

heet

# Mounting bracket MB12L

## Article number: 0200455



- Mounting brackets suitable for extruded profile systems.
- Level compensators and height adjusters with external thread in sizes M12, M16, M20 and M25 are ideal for clamping on the mounting brackets.
- Facilitates the installation of a suction cup and positioning in X-direction.
- Long and short versions available.

### **Technical data**

| Description          | Unit | Value |
|----------------------|------|-------|
| Material             | -    | Steel |
| Bending torque, max. | Nm   | 7     |
| Load, torque, max.   | Nm   | 7     |
| Load, vertical, max. | N    | 200   |
| Temperature, max.    | °C   | 60    |
| Temperature, min.    | °C   | -20   |
| Weight, min.         | g    | 60    |

#### **Dimensional drawings**