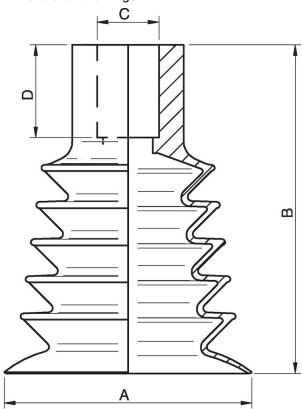

#### **Technical data**

| Description              | Unit | Value        |
|--------------------------|------|--------------|
| Suction cup shape        | -    | Multibellows |
| Suction cup design       | -    | Round        |
| Material                 | -    | TPE          |
| Suction cup model        | -    | BL           |
| Height (B)               | mm   | 27.9         |
| Height 2 (D)             | mm   | 9            |
| Inner diameter (C)       | mm   | 6            |
| Outer diameter, min. (A) | mm   | 20           |
| Fitting size             | -    | None         |
| Fitting option           | -    | None         |
| Fitting style            | -    | None         |
| Fitting type             | -    | None         |
| Suction cup model        | -    | VL20BL TPE-U |

### **Dimensional drawings**