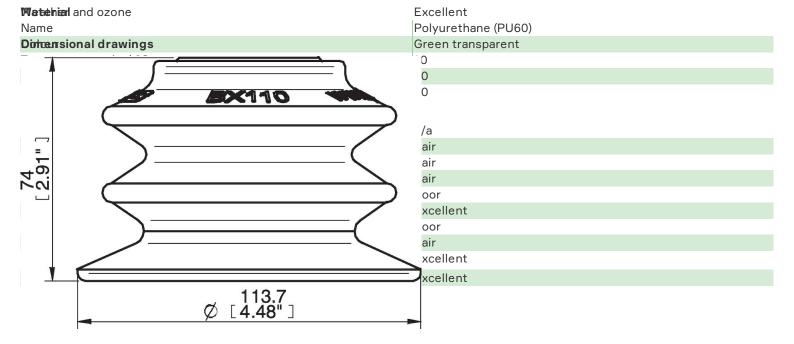

#### **Technical data**

| Description             | Unit            | Value                                                                              |
|-------------------------|-----------------|------------------------------------------------------------------------------------|
| Suction cup shape       | -               | Multibellows                                                                       |
| Application             | -               | Dry sheet metal, Corrugated / cardboard, Plastic injection molded parts, Mark Free |
| Suction cup design      | -               | Round                                                                              |
| Characteristics         | -               | Dry sheet metal, Corrugated / cardboard, Plastic injection molded parts, Mark free |
| Material                | -               | Polyurethane (PU)                                                                  |
| Weight, min.            | g               | 237                                                                                |
| Suction cup model       | -               | BX-P                                                                               |
| Volume                  | cm <sup>3</sup> | 230                                                                                |
| Height                  | mm              | 74                                                                                 |
| Outer diameter, min.    | mm              | 113.7                                                                              |
| Fitting size            | -               | None                                                                               |
| Fitting option          | -               | Filter                                                                             |
| Fitting style           | -               | None                                                                               |
| Fitting type            | -               | None                                                                               |
| Suction cup model       | -               | BX110P PU60                                                                        |
| Movement, vertical max. | mm              | 39                                                                                 |
| Curve radius, min.      | mm              | 55                                                                                 |