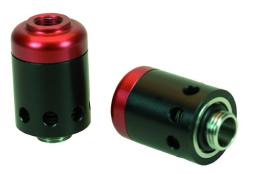

# piSAVE® release G1/8"

### Article number: 0119721

- Equalises pressure in the suction cups to provide fast release of the product.
- Extra fast release by accumulating and utilising the feed-air pressure as a boost.
- ON/OFF activated simultaneously with the ejector.
- No additional controls required use a single 3/2 control valve for the ejector and piSAVE® release.