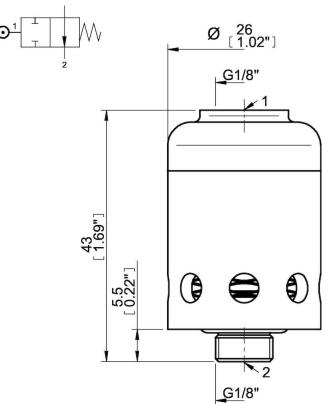

#### **Technical data** Unit Description Value Material Al, Nitrile (NBR), SS ٥С 50 Temperature, max. °C Temperature, min. 0 Weight, min. 47 g MPa 0.7 Feed pressure, max. Feed pressure, min. MPa 0.3 3.85 NI/s Flow (atmospheric) Height mm 37.3 Length mm 26 26 Width mm

#### Dimensional drawings