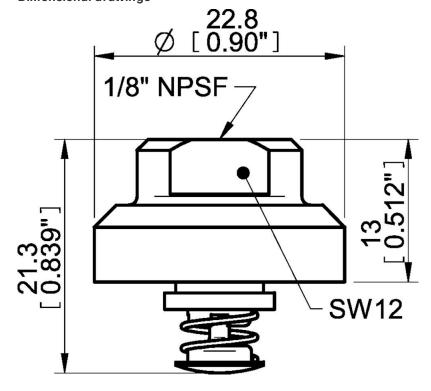

## Datasheet

## Fitting 1/8" NPSF female, 30-40, with cone valve

Article number: 0101156



- Suits suction cups:B30-2, BL30-2, B40, BL40-2, F40-2, U40-2, FC35P
- With cone valve only for:F40-2
- Without mesh filter for:BX35P

## **Technical data**

| Description       | Unit | Value                 |
|-------------------|------|-----------------------|
| Material          | -    | Al, Nitrile (NBR), SS |
| Temperature, max. | °C   | 90                    |
| Temperature, min. | °C   | -20                   |
| Weight, min.      | g    | 7                     |
| Fitting size      | -    | 1/8"                  |
| Fitting style     | -    | Female                |
| Fitting type      | -    | NPSF-thread           |

## **Dimensional drawings**



Spare parts

3150056 | Cone valve for F40-2