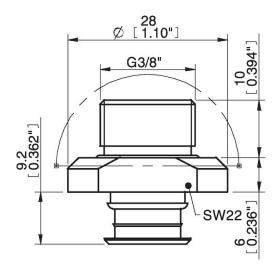

0, B50-2, BL50-2, D50, F50-2. U50-2

## **Technical data**

| Description        | Unit | Value                      |
|--------------------|------|----------------------------|
| Material           | -    | Al, Nitrile (NBR), PUR, SS |
| Temperature, max.  | °C   | 80                         |
| Temperature, min.  | °C   | 0                          |
| Weight, min.       | g    | 10                         |
| Leakage flow, max. | NI/s | 0.16                       |
| Fitting size       | -    | 3/8"                       |
| Fitting option     | -    | Dual flow control valve    |
| Fitting style      | -    | Male                       |
| Fitting type       | -    | G-thread                   |
| Valve restriction  | mm   | 1                          |

## **Dimensional drawings**