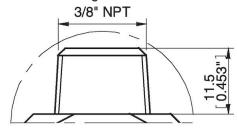

B50, B50-2, BL50-2, D50, F50-2. U50-2

## **Technical data**

| Description        | Unit | Value                      |
|--------------------|------|----------------------------|
| Material           | -    | Al, Nitrile (NBR), PUR, SS |
| Temperature, max.  | °C   | 80                         |
| Temperature, min.  | °C   | 0                          |
| Weight, min.       | g    | 10                         |
| Leakage flow, max. | NI/s | 0.16                       |
| Fitting size       | -    | 3/8"                       |
| Fitting option     | -    | Dual flow control valve    |
| Fitting style      | -    | Male                       |
| Fitting type       | -    | G-thread                   |
| Valve restriction  | mm   | 1                          |

## **Dimensional drawings**