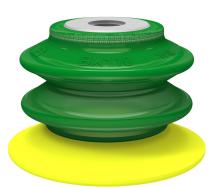

# Suction cup BX110P Polyurethane 30/60, with filter

### Article number: 0108164

- Suitable for level adjustment and for uneven and porous surfaces such as cardboard, etc.
- In the two-coloured suction cup the bellows and the sealing lip are of different hardnesses, which makes the suction cup strong and stable and, at the same time, soft and flexible.
- DURAFLEX® suction cups manufactured in a specially developed material that features the elasticity of rubber and wear resistance of polyurethane.
- The material DURAFLEX® is mark free.

| Technical data          |                 |                                                                                    |
|-------------------------|-----------------|------------------------------------------------------------------------------------|
| Description             | Unit            | Value                                                                              |
| Suction cup shape       | -               | Multibellows                                                                       |
| Application             | -               | Dry sheet metal, Corrugated / cardboard, Plastic injection molded parts, Mark Free |
| Suction cup design      | -               | Round                                                                              |
| Characteristics         | -               | Dry sheet metal, Corrugated / cardboard, Plastic injection molded parts, Mark free |
| Material                | -               | Polyurethane (PU)                                                                  |
| Weight, min.            | g               | 237                                                                                |
| Suction cup model       | -               | BX-P                                                                               |
| Volume                  | cm <sup>3</sup> | 230                                                                                |
| Height                  | mm              | 74                                                                                 |
| Outer diameter, min.    | mm              | 113.7                                                                              |
| Fitting size            | -               | None                                                                               |
| Fitting option          | -               | Filter                                                                             |
| Fitting style           | -               | None                                                                               |
| Fitting type            | -               | None                                                                               |
| Suction cup model       | -               | BX110P PU30 PU60                                                                   |
| Movement, vertical max. | mm              | 39                                                                                 |
| Curve radius, min.      | mm              | 55                                                                                 |