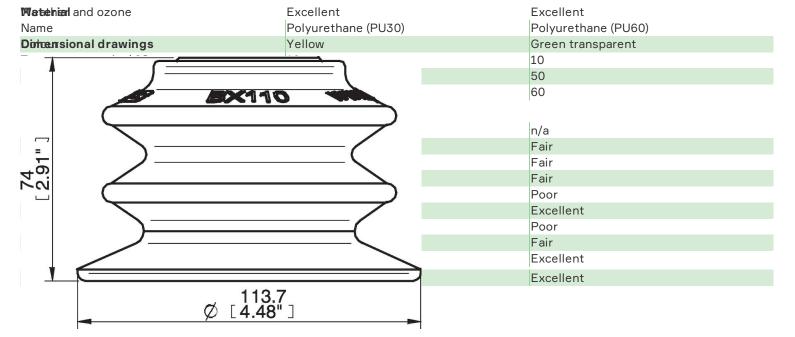

| Technical data          |                 |                                                                                    |
|-------------------------|-----------------|------------------------------------------------------------------------------------|
| Description             | Unit            | Value                                                                              |
| Suction cup shape       | -               | Multibellows                                                                       |
| Application             | -               | Dry sheet metal, Corrugated / cardboard, Plastic injection molded parts, Mark Free |
| Suction cup design      | -               | Round                                                                              |
| Characteristics         | -               | Dry sheet metal, Corrugated / cardboard, Plastic injection molded parts, Mark free |
| Material                | -               | Polyurethane (PU)                                                                  |
| Weight, min.            | g               | 237                                                                                |
| Suction cup model       | -               | BX-P                                                                               |
| Volume                  | cm <sup>3</sup> | 230                                                                                |
| Height                  | mm              | 74                                                                                 |
| Outer diameter, min.    | mm              | 113.7                                                                              |
| Fitting size            | -               | None                                                                               |
| Fitting option          | -               | Filter                                                                             |
| Fitting style           | -               | None                                                                               |
| Fitting type            | -               | None                                                                               |
| Suction cup model       | -               | BX110P PU30 PU60                                                                   |
| Movement, vertical max. | mm              | 39                                                                                 |
| Curve radius, min.      | mm              | 55                                                                                 |

#### Material

| Name                            | Polyurethane (PU30) | Polyurethane (PU60) |  |  |  |
|---------------------------------|---------------------|---------------------|--|--|--|
| Colour                          | Yellow              | Green transparent   |  |  |  |
| Temperature, min.   °C          | 10                  | 10                  |  |  |  |
| Temperature max.   °C           | 50                  | 50                  |  |  |  |
| Hardness   <sup>o</sup> Shore A | 30                  | 60                  |  |  |  |
| Material resistance             |                     |                     |  |  |  |
| Alcohol                         | n/a                 | n/a                 |  |  |  |
| Concentrated acids              | Fair                | Fair                |  |  |  |
| Ethanol                         | Fair                | Fair                |  |  |  |
| Hydrolysis                      | Fair                | Fair                |  |  |  |
| Methanol                        | Poor                | Poor                |  |  |  |
| Oil                             | Excellent           | Excellent           |  |  |  |
| Oxidation                       | Poor                | Poor                |  |  |  |
| Petrol                          | Fair                | Fair                |  |  |  |
| Wear resistance                 | Excellent           | Excellent           |  |  |  |