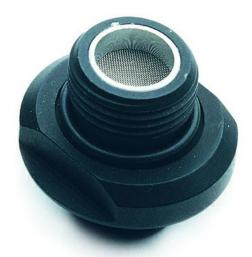

## Fitting G1/4" male, with mesh filter and dual flow control valve

Article number: 3251013

 Suits suction cups:B50, B50-2, BX52P, BL50-2, D50, F50-2, U50-2