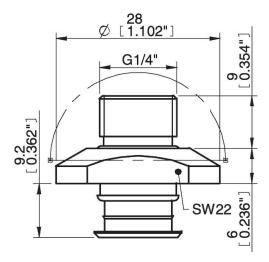

2, BX52P, BL50-2, D50, F50-2, U50-2

## **Technical data**

| Description        | Unit | Value                      |
|--------------------|------|----------------------------|
| Material           | -    | Al, Nitrile (NBR), PUR, SS |
| Temperature, max.  | °C   | 80                         |
| Temperature, min.  | °C   | 0                          |
| Weight, min.       | g    | 10                         |
| Leakage flow, max. | NI/s | 0.16                       |
| Fitting size       | _    | 1/4"                       |
| Fitting option     | -    | Dual flow control valve    |
| Fitting style      | -    | Male                       |
| Fitting type       | -    | G-thread                   |
| Valve restriction  | mm   | 1                          |

## **Dimensional drawings**