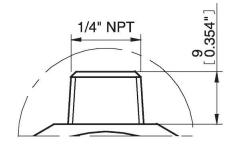

0-2, BX52P, BL50-2, D50, F50-2, U50-2

## **Technical data**

| Description        | Unit | Value                      |
|--------------------|------|----------------------------|
| Material           | -    | Al, Nitrile (NBR), PUR, SS |
| Temperature, max.  | °C   | 80                         |
| Temperature, min.  | °C   | 0                          |
| Weight, min.       | g    | 10                         |
| Leakage flow, max. | NI/s | 0.16                       |
| Fitting size       | _    | 1/4"                       |
| Fitting option     | -    | Dual flow control valve    |
| Fitting style      | -    | Male                       |
| Fitting type       | -    | G-thread                   |
| Valve restriction  | mm   | 1                          |

## **Dimensional drawings**