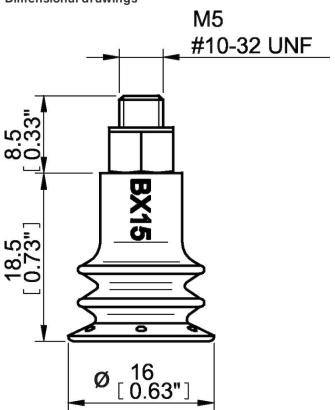

(PU)                                                                  |
| Suction cup model    | -    | BX-P                                                                               |
| Outer diameter, min. | mm   | 16                                                                                 |
| Fitting size         | -    | M5                                                                                 |
| Fitting option       | -    | None                                                                               |
| Fitting style        | -    | Male                                                                               |
| Fitting type         | -    | M-thread                                                                           |

## Dimensional drawings