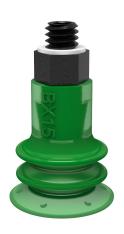

## Suction cup BX15P Polyurethane 60, M5 male

Article number: 0124345

- Suitable for level adjustment and for uneven and porous surfaces such as cardboard, etc.
- In the two-coloured suction cup the bellows and the sealing lip are of different hardnesses, which makes the suction cup strong and stable and, at the same time, soft and flexible.
- DURAFLEX® suction cups manufactured in a specially developed material that features the elasticity of rubber and wear resistance of polyurethane.
- The material DURAFLEX® is mark free.