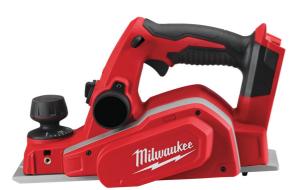

## M18 BP-0 | M18™ planer

- Milwaukee®'s high performance 4-pole motor delivers 14,000 rpm to achieve optimum surface finish.
- Individual battery cell monitoring optimises tool run time and ensures long term pack durability.
- Flexible battery system: works with all Milwaukee® M18<sup>™</sup> batteries.
- REDLINK<sup>™</sup> overload protection and constant speed electronics in tool deliver best in class durability and performance.
- REDLITHIUM-ION<sup>™</sup> battery pack provides superior pack construction, electronics and fade-free performance to deliver more run time and more work over pack life.
- Faster material removal with two double edged carbide blades over a planing width of 82 mm.
- Adjustable depth of cut from 0 to 2 mm with twenty locking positions allows the user to accurately set the amount of material to be removed in one pass.

| M18 BP-0                     |
|------------------------------|
| -                            |
| Li-ion                       |
| -                            |
| 82                           |
| 2                            |
| 14,000                       |
| 0                            |
| 10.7                         |
| Dust bag, edge & bevel guide |
| -                            |
| 18                           |
| -                            |
|                              |