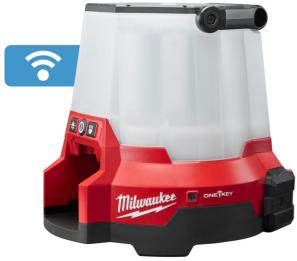

## M18 ONESLSP-0 | M18™ ONE-KEY™ LED compact site light

- ONE-KEY<sup>™</sup> tool customisation allows user to control brightness and set light settings remotely.
- Up to 8 hours of run time on low setting when powered by an M18<sup>™</sup> REDLITHIUM-ION<sup>™</sup> 5.0 Ah battery pack.
- Highly durable and impact resistant polycarbonate lens to protect the light from rough jobsite conditions.
- IP54 rating in battery mode light is protected from dust and splashing water.
- Security cable included.
- ONE-KEY<sup>™</sup> tool tracking & security offers a cloud-based inventory management platform that supports both location tracking and theft prevention.
- Optimise brightness and run time by adjusting the light output between 0

   4400 Lumens.

| M18 ONESLSP-0                 |
|-------------------------------|
| All Milwaukee® M18™ batteries |
| _                             |
| Li-ion                        |
| _                             |
| 4400 / 2100 / 1000 / -        |
| 2/4/8/-                       |
| 0                             |
| _                             |
| M18                           |
| 220 - 240                     |
| 18                            |
| 110V - 240V                   |
| 5.4                           |
|                               |