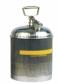

# Type I Stainless Steel Cans Type I stainless steel safety can

## Type I Safety Cans - Type I Steel Safety Cans Type I Stainless Steel Cans

Eagle Type I stainless steel safety cans are constructed of sturdy 24 gauge type 316 stainless steel with a stainless steel flame arrestor. Electric seam weld joins top and body. Sturdy 16 gauge shock rim for bottom support and rubber gaskets.

- Constructed of sturdy 24 gauge type 316 stainless steel
- Stainless steel flame arrestor
- Electric seam weld joins top and body
- Sturdy 16 gauge shock rim for bottom support and rubber gaskets