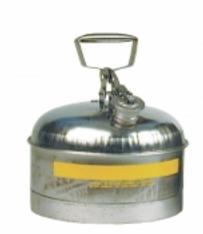

# Type I Stainless Steel Cans Type I stainless steel safety can

## Type I Safety Cans - Type I Steel Safety Cans Type I Stainless Steel Cans

Eagle Type I stainless steel safety cans are constructed of sturdy 24 gauge type 316 stainless steel with a stainless steel flame arrestor. Electric seam weld joins top and body. Sturdy 16 gauge shock rim for bottom support and rubber gaskets.

- Constructed of sturdy 24 gauge type 316 stainless steel
- Stainless steel flame arrestor
- Electric seam weld joins top and body
- Sturdy 16 gauge shock rim for bottom support and rubber gaskets