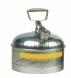

# Type I Stainless Steel Cans Type I stainless steel safety can

## Type I Safety Cans - Type I Steel Safety Cans Type I Stainless Steel Cans

Eagle Type I stainless steel safety cans are constructed of sturdy 24 gauge type 316 stainless steel with a stainless steel flame arrestor. Electric seam weld joins top and body. Sturdy 16 gauge shock rim for bottom support and rubber gaskets.

- Constructed of sturdy 24 gauge type 316 stainless steel
- Stainless steel flame arrestor
- Electric seam weld joins top and body
- Sturdy 16 gauge shock rim for bottom support and rubber gaskets