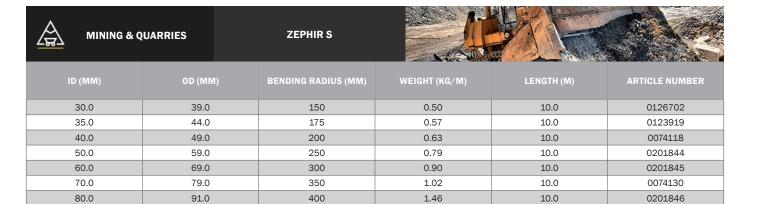

1.79

1.84

2.00

2.23

10.0

10.0

10.0

10.0

10.0

0201847

0070668

0070553

0095689

0202128

500

525

575

625

 150.0
 164.0
 750
 3.76

 Tolerance on length: ±1% (ISO 1307 Standard).

111.0

116.0

126.0

136.0

100.0

105.0

115.0

125.0