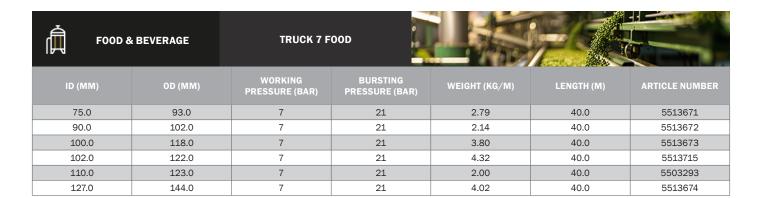

## **ADVANTAGES**

- -Light weight
- -Abrasion resistance
- -Highly flexible

## **COUPLING/FITTINGS**

Specially designed fittings are available, please contact us for further information in order to get optimum connections.

## **COMPLEMENTARY INFORMATION**

Other diameters or lengths on request.

## **TECHNICAL DESCRIPTION**

| Inner tube          | natural rubber, white, smooth.                  |
|---------------------|-------------------------------------------------|
| Reinforcement       | synthetic textile and antistatic wire           |
| Cover               | synthetic SBR rubber, black, fabric impression. |
| Working temperature | -30°C => +80°C.                                 |

## STANDARD/APPROVAL

EU regulations No. 1935/2004, 2023/2006.

EU

FDA 21 CFR 177.2600.

FDA