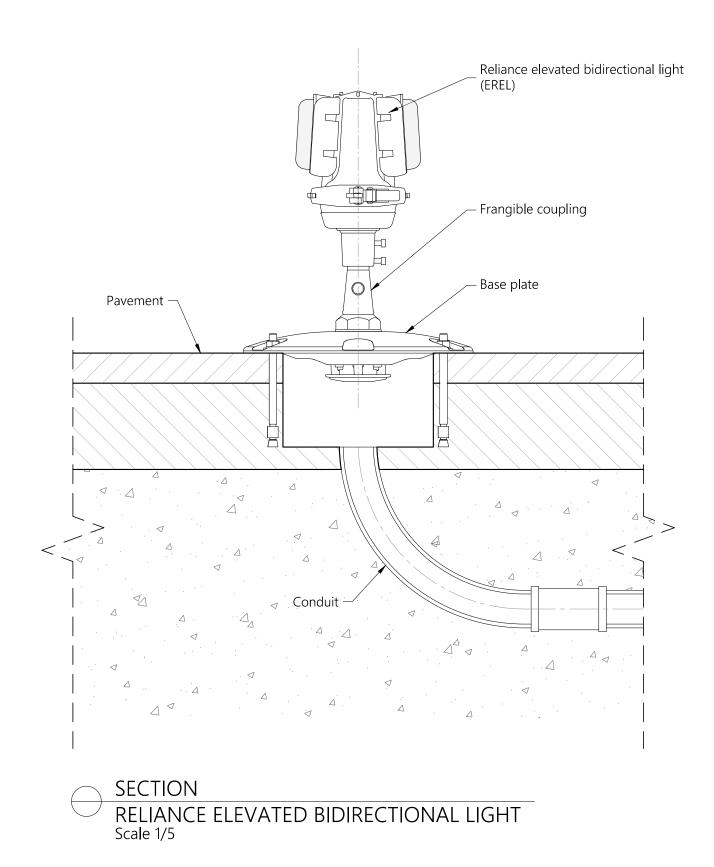

## NOTES:

- 1. This drawing shows general installation details related to ADB Safegate products and is for information only, not for construction. The designer must verify compliance of design with local standards and varying characteristics for each unique airfield project.
- 2. Pavement types and dimensions shown are only indicative. Installation details may vary depending on project specific pavement types and dimensions.
- Please refer to product installation manual for installation process details.
  ADB Safegate waives its liability for wrongful use of the information.

TYPICAL

| RELIANCE LIGHT              | SCALE: AS SHOWN                   | UNIT: mm       |
|-----------------------------|-----------------------------------|----------------|
| EREL                        | DRAWN BY: EK                      | CHECKED BY: TH |
| ELEVATED BIDIRECTIONAL      | DATE: 14/03/2023 SHEET: 1-1       |                |
| YPICAL INSTALLATION DETAILS | ADBSG_A_AGL_RELIANCE-E_EREL_Bi_01 |                |