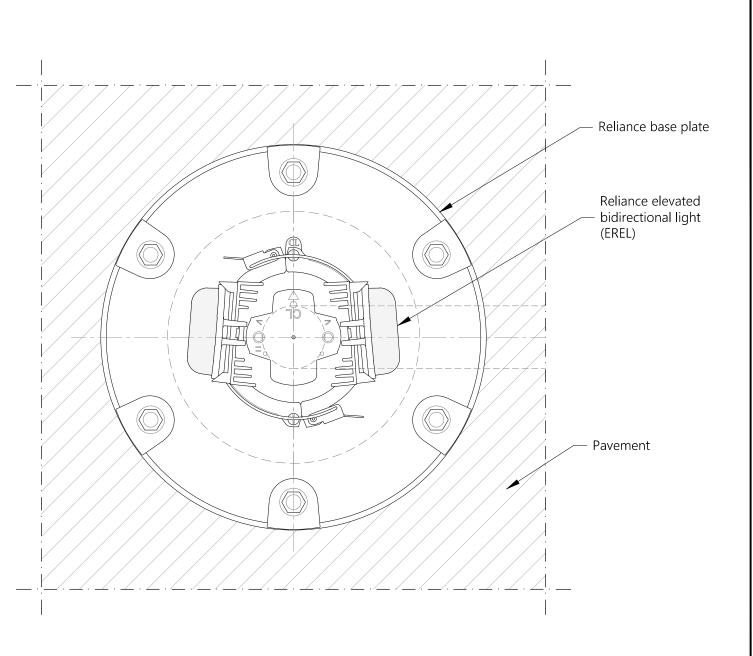

## NOTES:

- 1. This drawing shows general installation details related to ADB Safegate products and is for information only, not for construction. The designer must verify compliance of design with local standards and varying characteristics for each unique airfield project.
- 2. Pavement types and dimensions shown are only indicative. Installation details may vary depending on project specific pavement types and dimensions.
- Please refer to product installation manual for installation process details.
  ADB Safegate waives its liability for wrongful use of the information.

TYPICAL

| RELIANCE LIGHT              | SCALE: AS SHOWN                   | UNIT: mm       |
|-----------------------------|-----------------------------------|----------------|
| EREL                        | DRAWN BY: EK                      | CHECKED BY: TH |
| ELEVATED BIDIRECTIONAL      | DATE: 14/03/2023 SHEET: 1-1       |                |
| YPICAL INSTALLATION DETAILS | ADBSG_A_AGL_RELIANCE-E_EREL_Bi_01 |                |