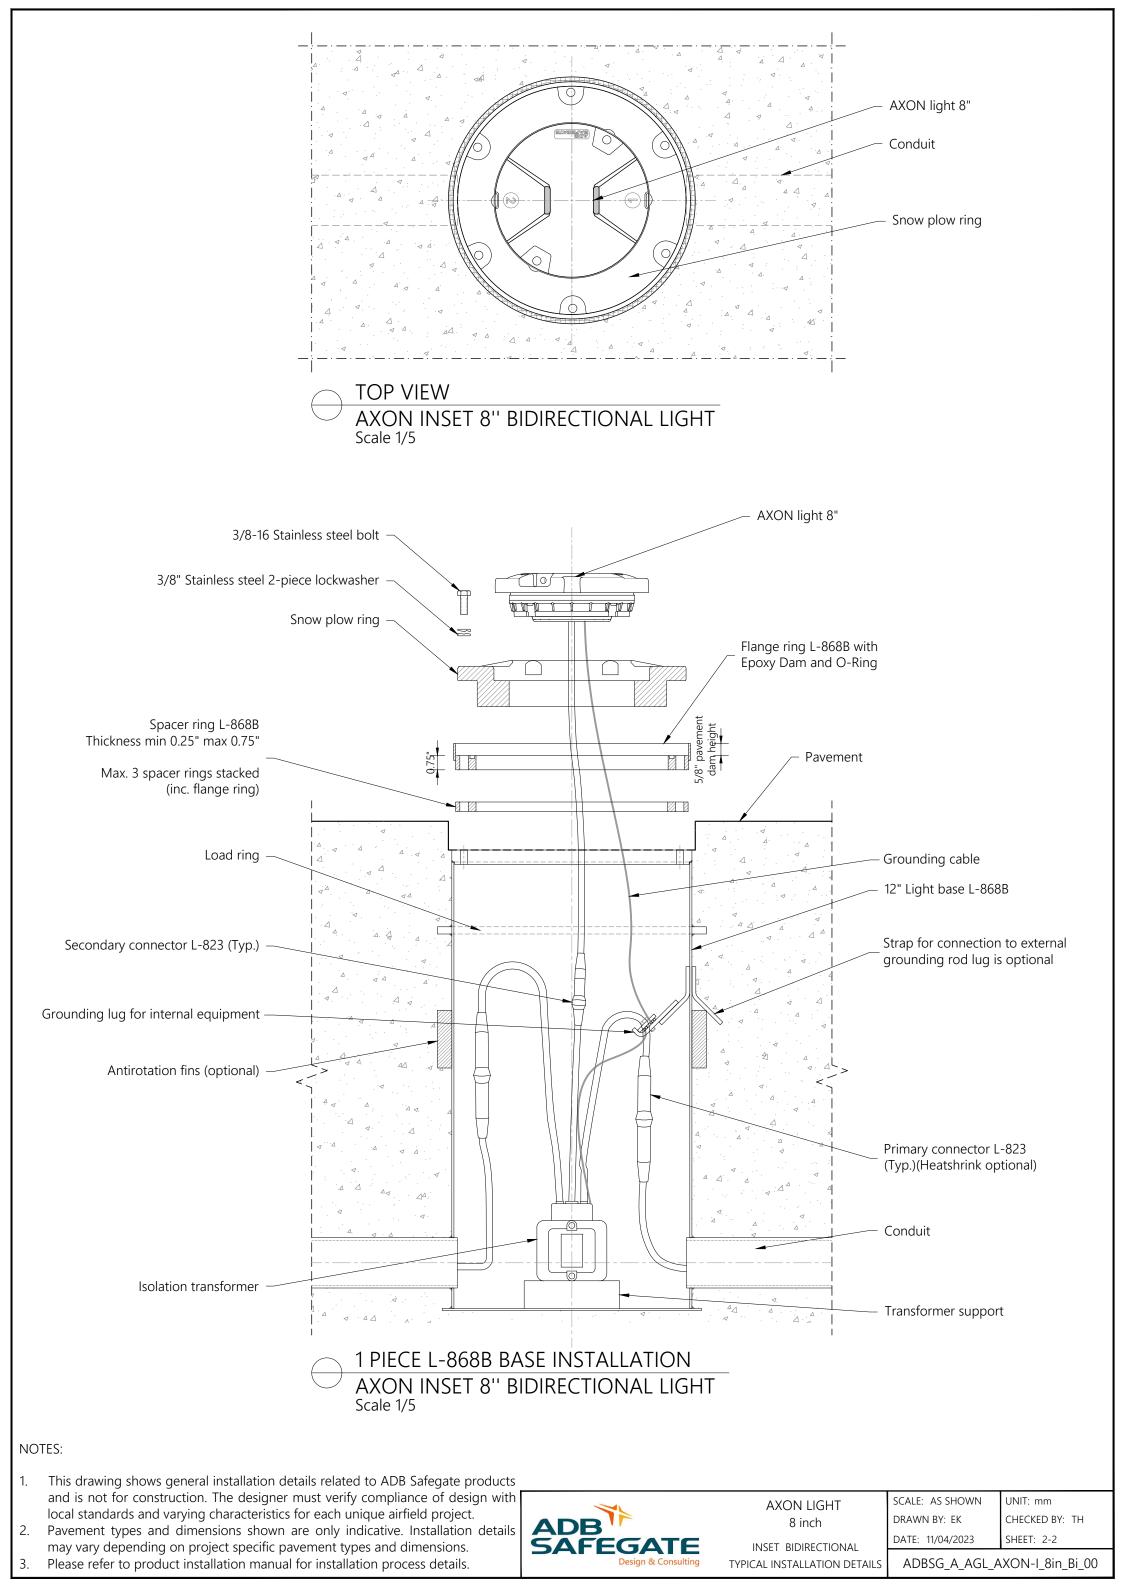

## NOTES:

- 1. This drawing shows general installation details related to ADB Safegate products and is not for construction. The designer must verify compliance of design with local standards and varying characteristics for each unique airfield project.
- 2. Pavement types and dimensions shown are only indicative. Installation details may vary depending on project specific pavement types and dimensions.
- 3. Please refer to product installation manual for installation process details.

| XON LIGHT<br>8 inch | SCALE: AS SHOWN<br>DRAWN BY: EK | UNIT: mm<br>CHECKED BY: TH |
|---------------------|---------------------------------|----------------------------|
| T BIDIRECTIONAL     | DATE: 01/08/2023                | SHEET: 1-2                 |
|                     | ADBSG_A_AGL_AXON-I_8in_Bi_00    |                            |