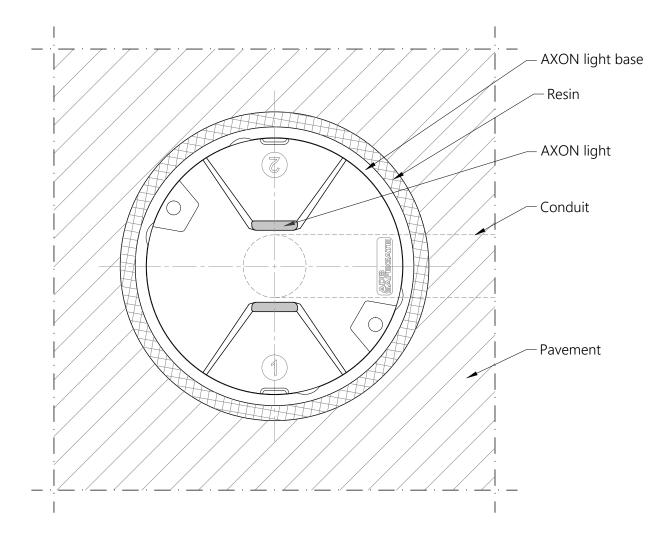

## SECTION AXON INSET 8" BIDIRECTIONAL LIGHT Scale 1/4

## NOTES:

- 1. This drawing shows general installation details related to ADB Safegate products and is not for construction. The designer must verify compliance of design with local standards and varying characteristics for each unique airfield project.
- 2. Pavement types and dimensions shown are only indicative. Installation details may vary depending on project specific pavement types and dimensions.
- 3. Please refer to product installation manual for installation process details.