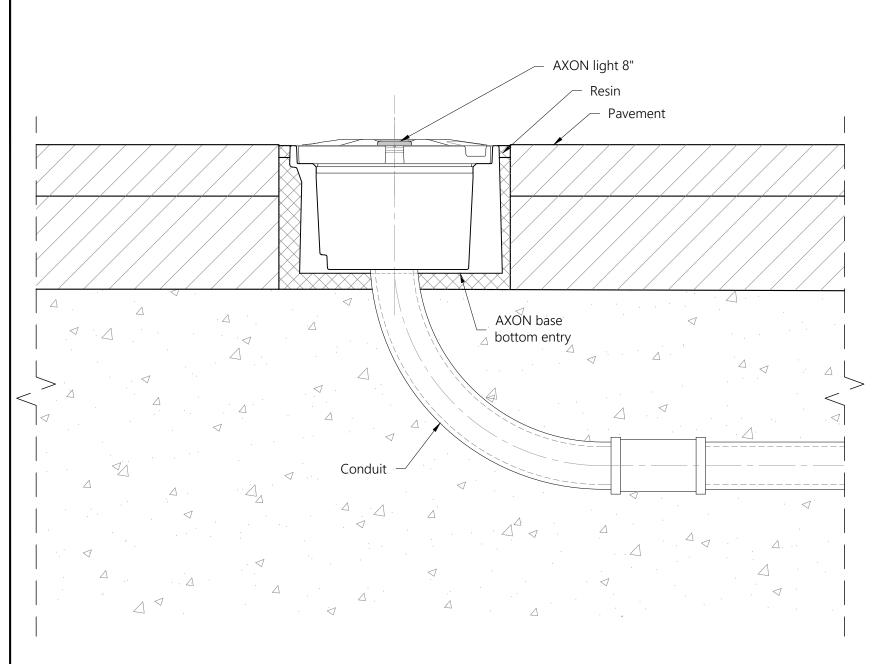

## SECTION AXON INSET 8" BIDIRECTIONAL LIGHT Scale 1/4

## NOTES:

- 1. This drawing shows general installation details related to ADB Safegate products and is not for construction. The designer must verify compliance of design with local standards and varying characteristics for each unique airfield project.
- 2. Pavement types and dimensions shown are only indicative. Installation details may vary depending on project specific pavement types and dimensions.
- 3. Please refer to product installation manual for installation process details.