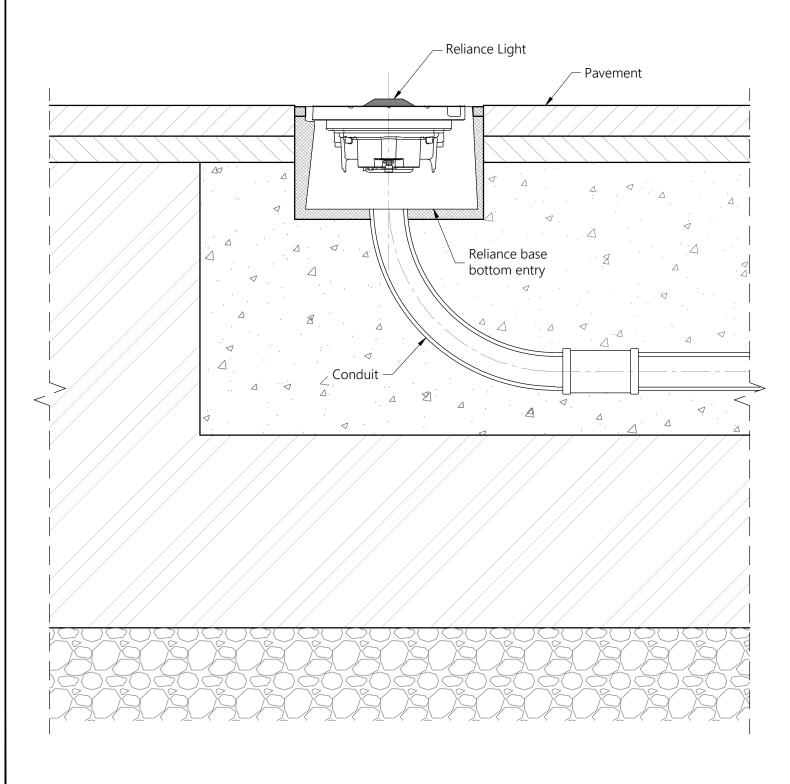

RELIANCE 8" INSET OMNIDIRECTIONAL 1 Window Scale 1/5

## 

RELIANCE 8" INSET OMNIDIRECTIONAL 1 Window Scale 1/5

## NOTES:

- 1. This drawing shows general installation details related to ADB Safegate products and is for information only, not for construction. The designer must verify compliance of design with local standards and varying characteristics for each unique airfield project.
- 2. Pavement types and dimensions shown are only indicative. Installation details may vary depending on project specific pavement types and dimensions.
- 3. Please refer to product installation manual for installation process details.
- 4. ADB Safegate waives its liability for wrongful use of the information.

RELIANCE LIGHT 8 inch / 1 Windows

8 inch / 1 Windows
INSET OMNIDIRECTIONAL
TYPICAL INSTALLATION DETAILS

SCALE: AS SHOWN
DRAWN BY: SK

DATE: 01/09/2022

ADBSG\_A\_AGL\_RELIANCE-I\_8in\_1window\_Omni\_00

UNIT: mm

SHEET: 1-1

CHECKED BY: TH