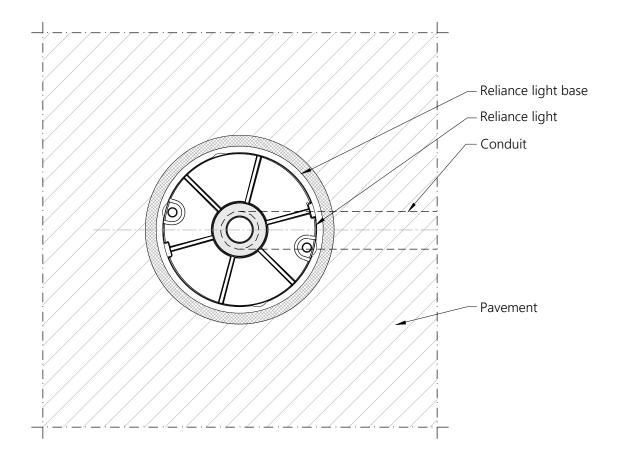

RELIANCE 8" INSET OMNIDIRECTIONAL 1 Window Scale 1/5

## 

RELIANCE 8" INSET OMNIDIRECTIONAL 1 Window Scale 1/5

## NOTES:

- 1. This drawing shows general installation details related to ADB Safegate products and is for information only, not for construction. The designer must verify compliance of design with local standards and varying characteristics for each unique airfield project.
- 2. Pavement types and dimensions shown are only indicative. Installation details may vary depending on project specific pavement types and dimensions.
- 3. Please refer to product installation manual for installation process details.
- 4. ADB Safegate waives its liability for wrongful use of the information.

RELIANCE LIGHT 8 inch / 1 Windows

8 inch / 1 Windows
INSET OMNIDIRECTIONAL
TYPICAL INSTALLATION DETAILS

SCALE: AS SHOWN
DRAWN BY: SK

DATE: 01/09/2022

ADBSG\_A\_AGL\_RELIANCE-I\_8in\_1window\_Omni\_00

UNIT: mm

SHEET: 1-1

CHECKED BY: TH