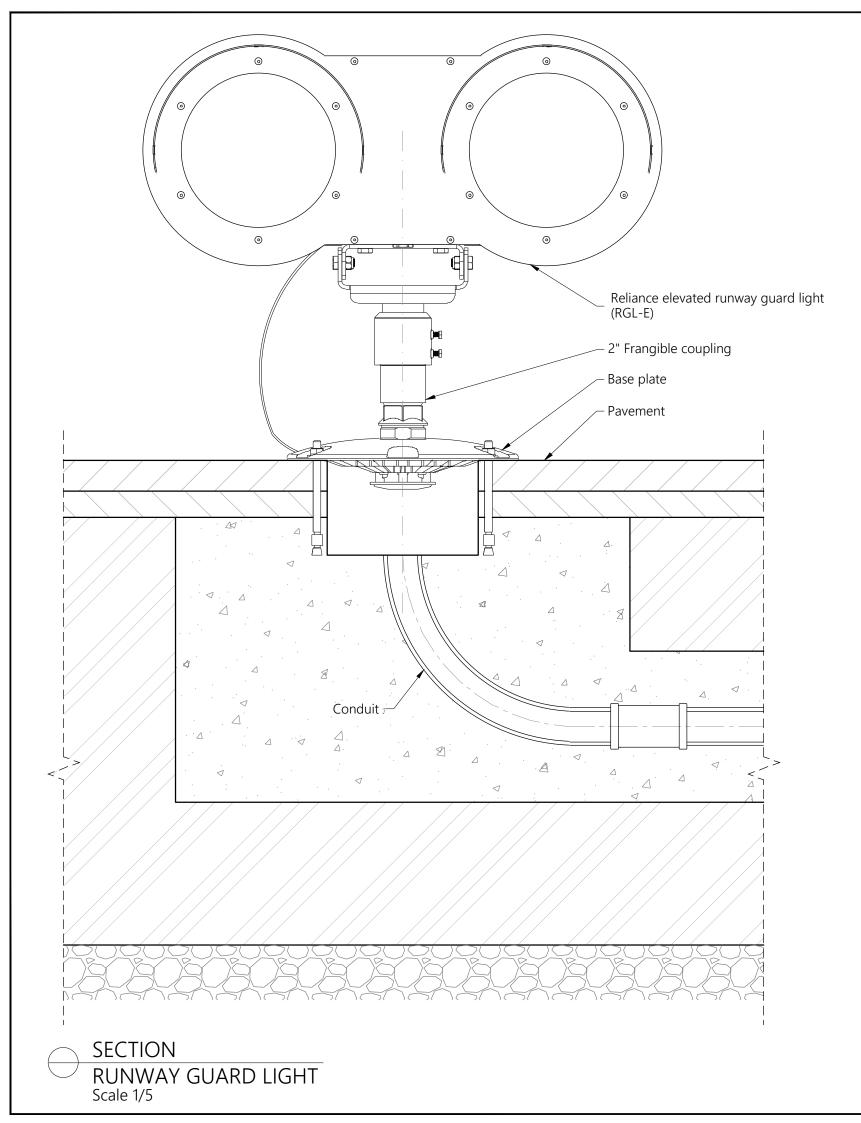

## NOTES:

- 1. This drawing shows general installation details related to ADB Safegate products and is not for construction. The designer must verify compliance of design with local standards and varying characteristics for each unique airfield project.
- Pavement types and dimensions shown are only indicative. Installation details may vary depending on project specific pavement types and dimensions.
- 3. Please refer to product installation manual for installation process details.

**RELIANCE LIGHT** RGL-E

ELEVATED

SCALE: AS SHOWN DRAWN BY: SK

DATE: 01/09/2022

UNIT: mm

SHEET: 1-1

CHECKED BY: TH

TYPICAL INSTALLATION DETAILS