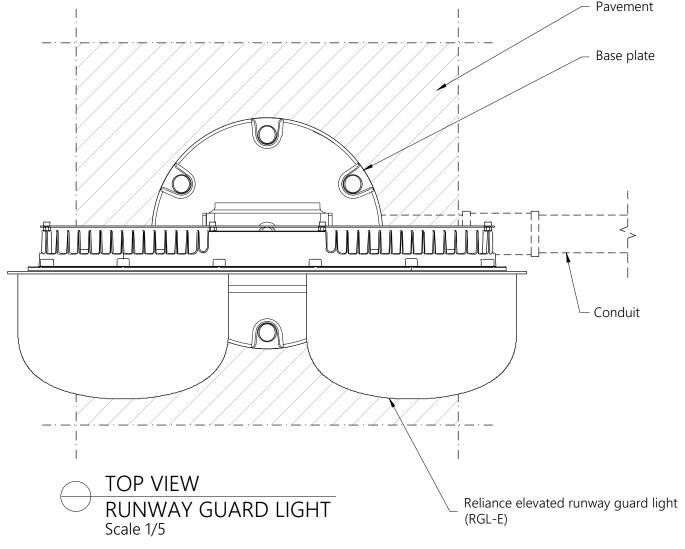

## NOTES:

- 1. This drawing shows general installation details related to ADB Safegate products and is not for construction. The designer must verify compliance of design with local standards and varying characteristics for each unique airfield project.
- Pavement types and dimensions shown are only indicative. Installation details may vary depending on project specific pavement types and dimensions.
- 3. Please refer to product installation manual for installation process details.

**RELIANCE LIGHT** RGL-E

ELEVATED

SCALE: AS SHOWN DRAWN BY: SK

DATE: 01/09/2022

UNIT: mm

SHEET: 1-1

CHECKED BY: TH

TYPICAL INSTALLATION DETAILS