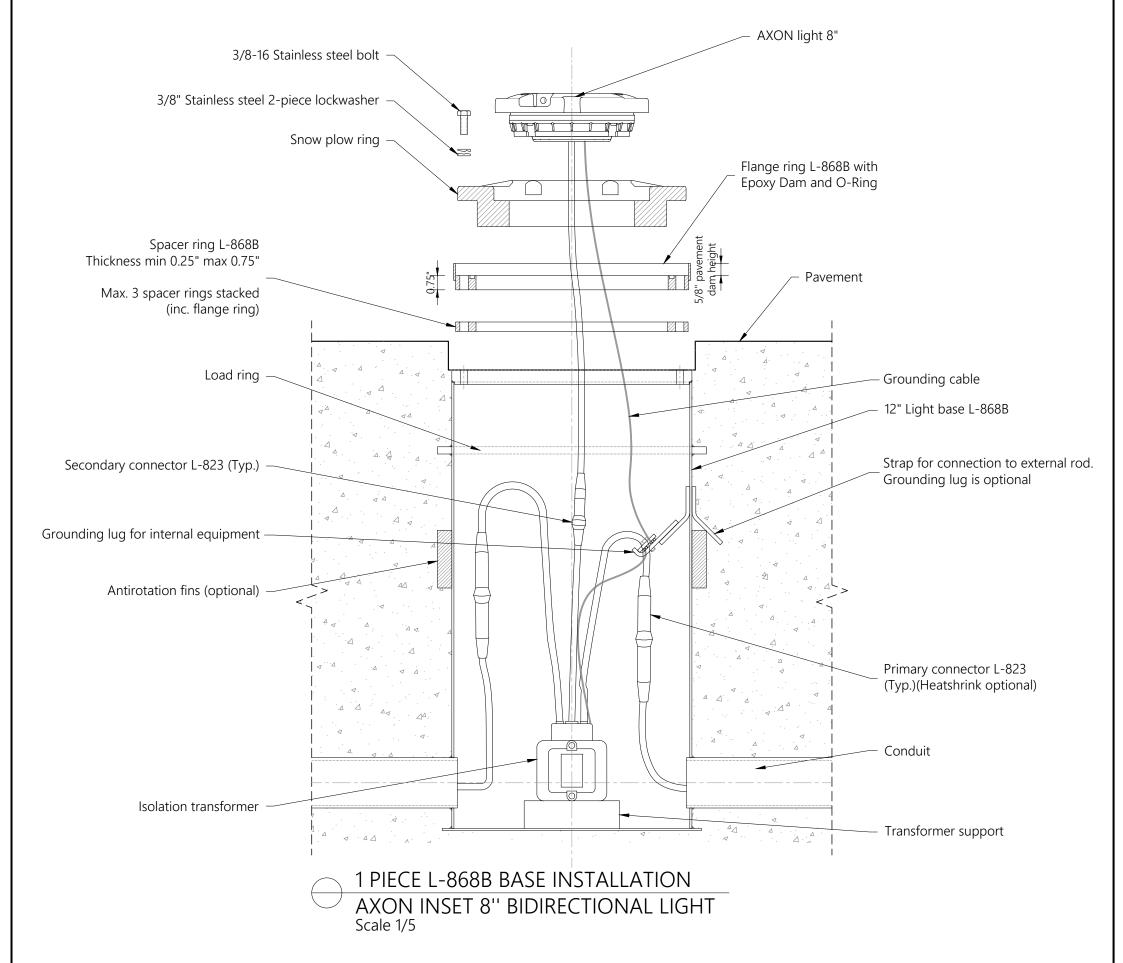

## NOTES:

- This drawing shows general installation details related to ADB Safegate products and is not for construction. The designer must verify compliance of design with local standards and varying characteristics for each unique airfield project.
- Pavement types and dimensions shown are only indicative. Installation details may vary depending on project specific pavement types and dimensions.
- Please refer to product installation manual for installation process details.

**AXON LIGHT** 8 inch INSET BIDIRECTIONAL

DRAWN BY: EK DATE: 12/04/2023 TYPICAL INSTALLATION DETAILS

SCALE: AS SHOWN

UNIT: mm CHECKED BY: TH SHEET: 2-2

ADBSG\_A\_AGL\_AXON-I\_8in\_Bi\_00