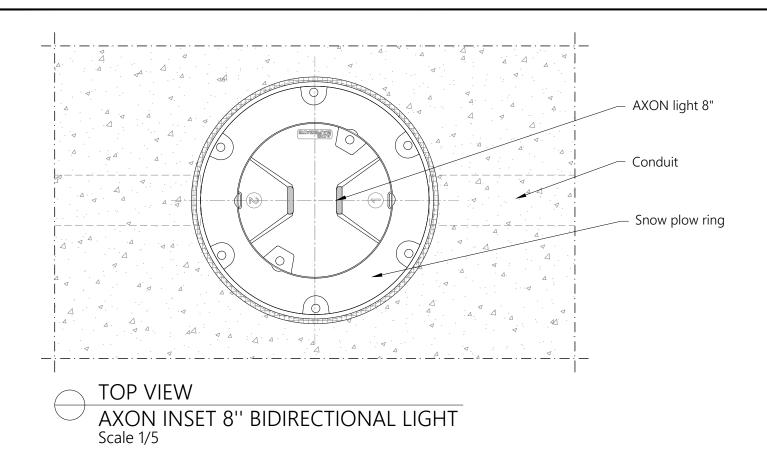

## NOTES:

- This drawing shows general installation details related to ADB Safegate products and is not for construction. The designer must verify compliance of design with local standards and varying characteristics for each unique airfield project.
- Pavement types and dimensions shown are only indicative. Installation details may vary depending on project specific pavement types and dimensions.
- Please refer to product installation manual for installation process details.

**AXON LIGHT** 8 inch INSET BIDIRECTIONAL

DRAWN BY: EK DATE: 12/04/2023 TYPICAL INSTALLATION DETAILS

SCALE: AS SHOWN

UNIT: mm CHECKED BY: TH SHEET: 2-2

ADBSG\_A\_AGL\_AXON-I\_8in\_Bi\_00