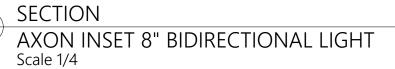

## NOTES:

- 1. This drawing shows general installation details related to ADB Safegate products and is not for construction. The designer must verify compliance of design with local standards and varying characteristics for each unique airfield project.
- 2. Pavement types and dimensions shown are only indicative. Installation details may vary depending on project specific pavement types and dimensions.
- 3. Please refer to product installation manual for installation process details.

**AXON INSET 8" BIDIRECTIONAL LIGHT** Scale 1/3

**AXON LIGHT** 8 inch

INSET BIDIRECTIONAL TYPICAL INSTALLATION DETAILS SCALE: AS SHOWN DRAWN BY: EK

DATE: 11/04/2023

CHECKED BY: TH SHEET: 1-2

UNIT: mm

ADBSG\_A\_AGL\_AXON-I\_8in\_Bi\_00