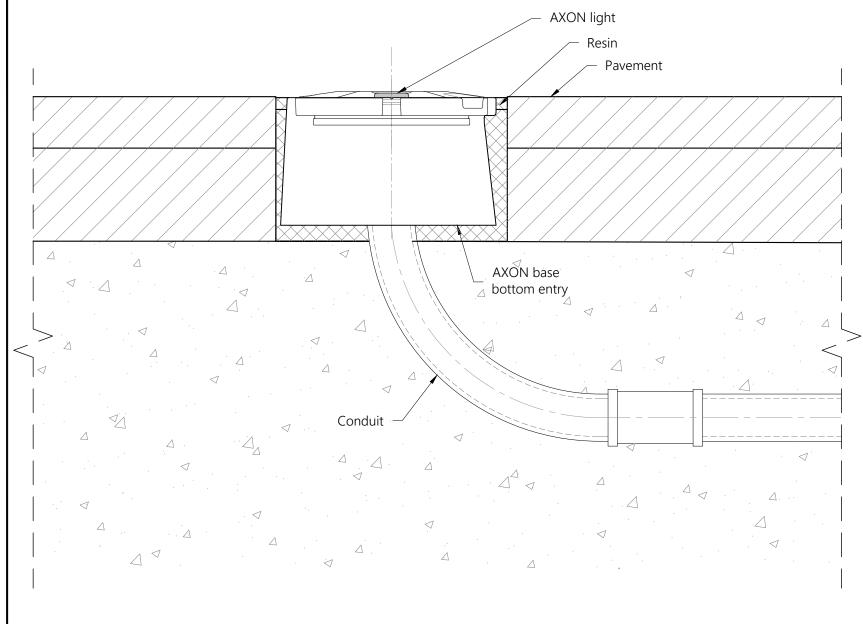

## NOTES:

- 1. This drawing shows general installation details related to ADB Safegate products and is not for construction. The designer must verify compliance of design with local standards and varying characteristics for each unique airfield project.
- 2. Pavement types and dimensions shown are only indicative. Installation details may vary depending on project specific pavement types and dimensions.
- 3. Please refer to product installation manual for installation process details.

**AXON INSET 8" BIDIRECTIONAL LIGHT** Scale 1/3

**AXON LIGHT** 8 inch

INSET BIDIRECTIONAL TYPICAL INSTALLATION DETAILS SCALE: AS SHOWN DRAWN BY: EK

DATE: 11/04/2023

CHECKED BY: TH SHEET: 1-2

UNIT: mm

ADBSG\_A\_AGL\_AXON-I\_8in\_Bi\_00