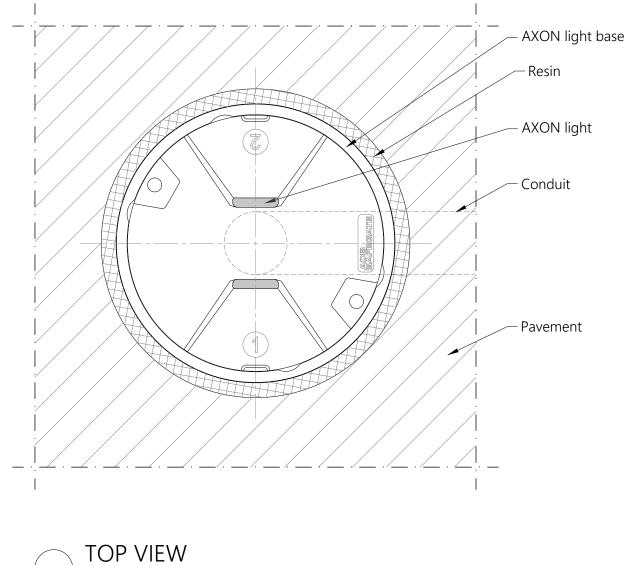

## NOTES:

- This drawing shows general installation details related to ADB Safegate products and is not for construction. The designer must verify compliance of design with local standards and varying characteristics for each unique airfield project.
- Pavement types and dimensions shown are only indicative. Installation details may vary depending on project specific pavement types and dimensions.
- Please refer to product installation manual for installation process details.

**AXON LIGHT** 8 inch INSET BIDIRECTIONAL

DRAWN BY: EK DATE: 12/04/2023 TYPICAL INSTALLATION DETAILS

SCALE: AS SHOWN

UNIT: mm CHECKED BY: TH SHEET: 2-2

ADBSG\_A\_AGL\_AXON-I\_8in\_Bi\_00