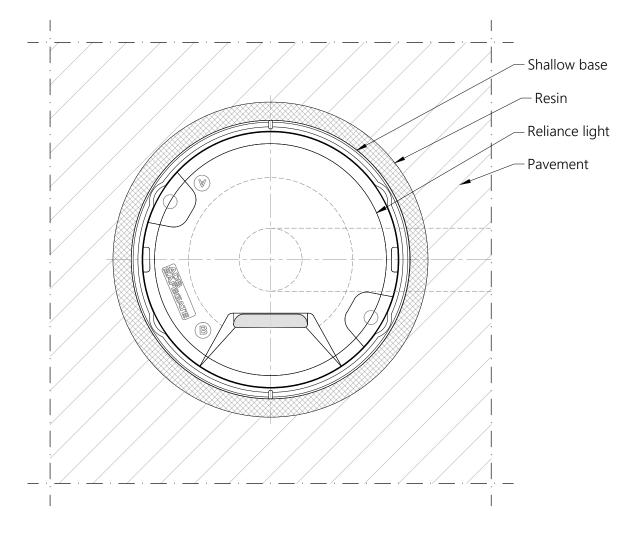

TOP VIEW

RELIANCE INSET 8" UNIDIRECTIONAL LIGHT Scale 1/3

## NOTES:

- 1. This drawing shows general installation details related to ADB Safegate products and is not for construction. The designer must verify compliance of design with local standards and varying characteristics for each unique airfield project.
- 2. Pavement types and dimensions shown are only indicative. Installation details may vary depending on project specific pavement types and dimensions.
- 3. Please refer to product installation manual for installation process details.
- 4. ADB Safegate waives its liability for wrongful use of the information.

RELIANCE LIGHT 8 inch

O ITICIT

INSET UNIDIRECTIONAL

TYPICAL INSTALLATION DETAILS

SCALE: AS SHOWN DRAWN BY: SA

DRAWN BY: SA CHECKED BY: TH

DATE: 16/09/2022 SHEET: 1-1

ADBSG\_A\_AGL\_RELIANCE-I\_8in\_Uni\_00