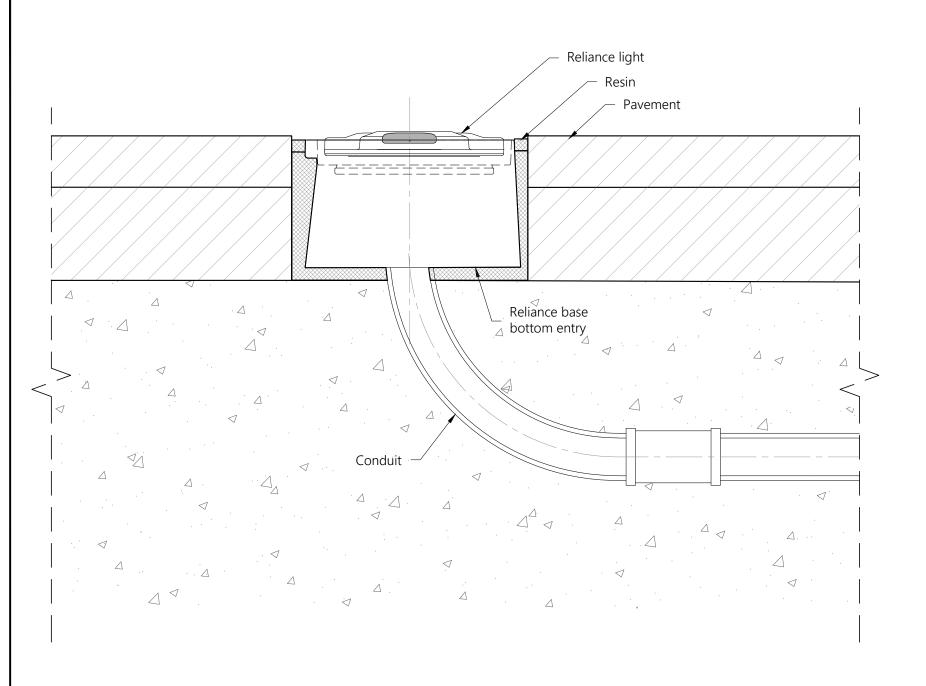

## SECTION

RELIANCE INSET 8" UNIDIRECTIONAL LIGHT Scale 1/4

## NOTES:

- 1. This drawing shows general installation details related to ADB Safegate products and is not for construction. The designer must verify compliance of design with local standards and varying characteristics for each unique airfield project.
- 2. Pavement types and dimensions shown are only indicative. Installation details may vary depending on project specific pavement types and dimensions.
- 3. Please refer to product installation manual for installation process details.
- 4. ADB Safegate waives its liability for wrongful use of the information.

RELIANCE LIGHT 8 inch

O ITICIT

INSET UNIDIRECTIONAL

TYPICAL INSTALLATION DETAILS

SCALE: AS SHOWN DRAWN BY: SA

DRAWN BY: SA CHECKED BY: TH

DATE: 16/09/2022 SHEET: 1-1

ADBSG\_A\_AGL\_RELIANCE-I\_8in\_Uni\_00