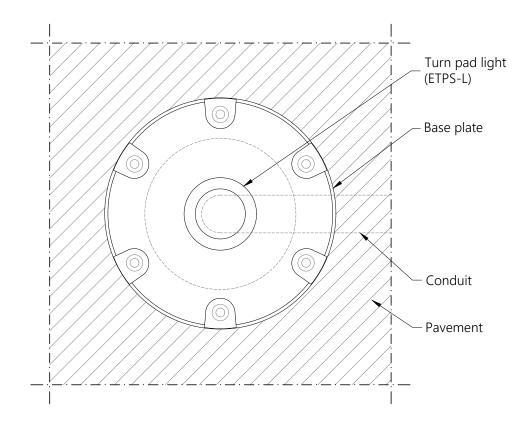

## NOTES:

- 1. This drawing shows general installation details related to ADB Safegate products and is for information only, not for construction. The designer must verify compliance of design with local standards and varying characteristics for each unique airfield project.
- 2. Pavement types and dimensions shown are only indicative. Installation details may vary depending on project specific pavement types and dimensions.
- 3. Please refer to product installation manual for installation process details.
- 4. ADB Safegate waives its liability for wrongful use of the information.