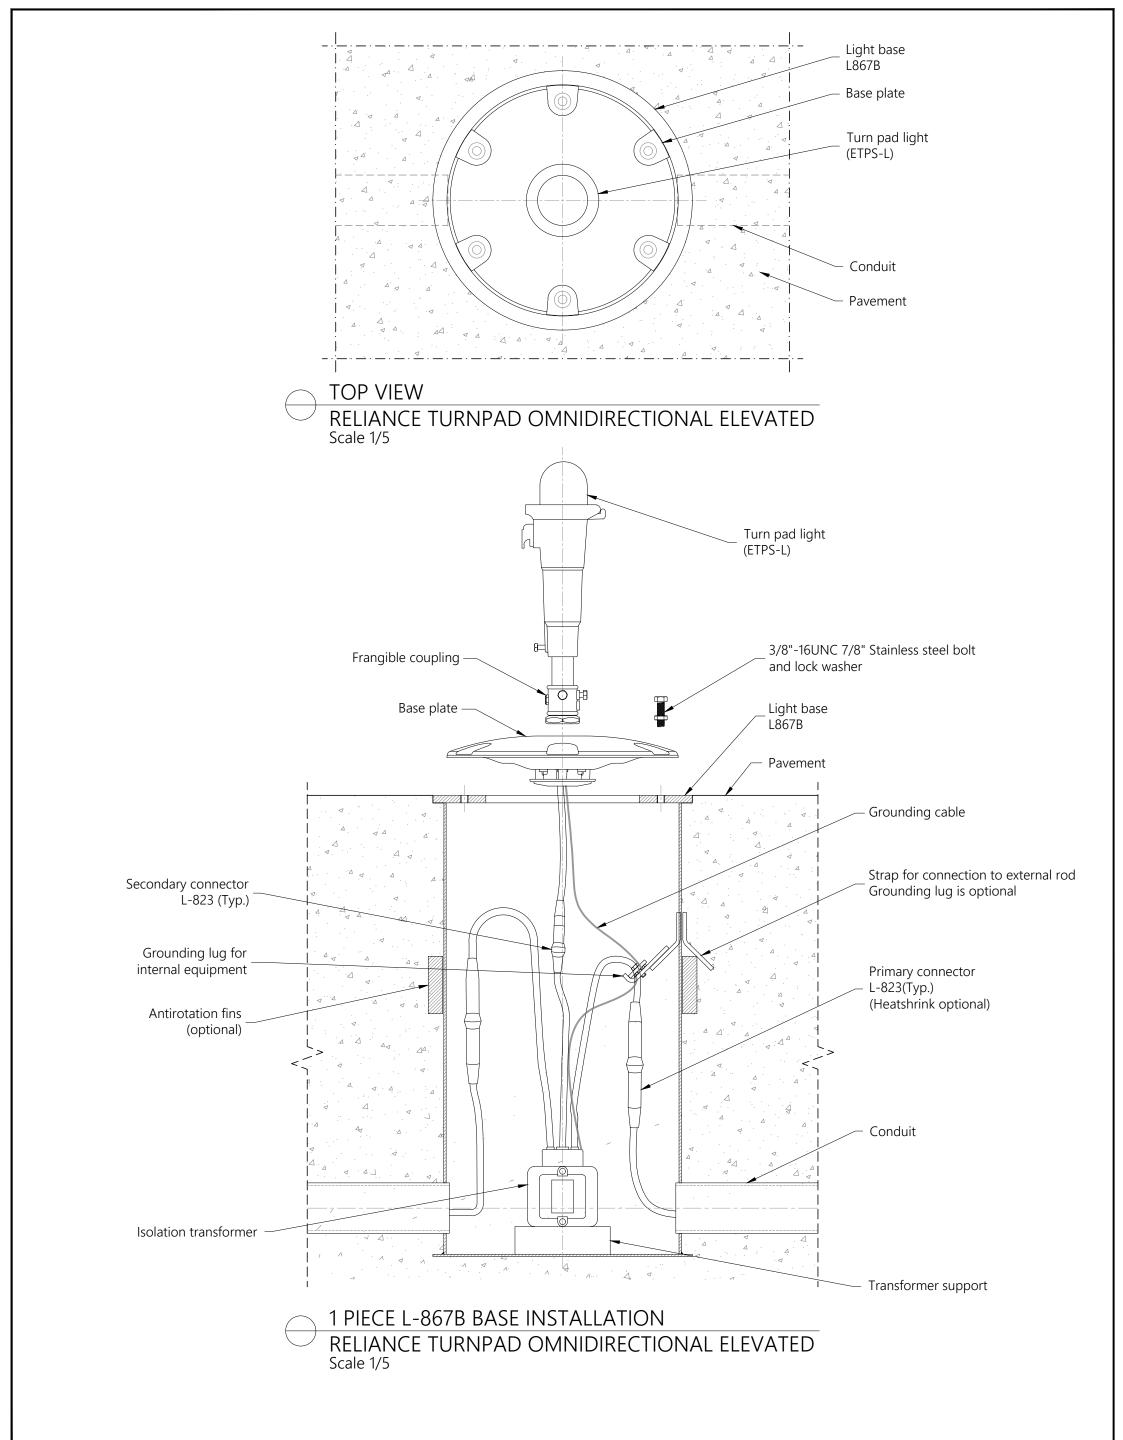

## NOTES:

- 1. This drawing shows general installation details related to ADB Safegate products and is for information only, not for construction. The designer must verify compliance of design with local standards and varying characteristics for each unique airfield project.
- 2. Pavement types and dimensions shown are only indicative. Installation details may vary depending on project specific pavement types and dimensions.
- 3. Please refer to product installation manual for installation process details.
- 4. ADB Safegate waives its liability for wrongful use of the information.