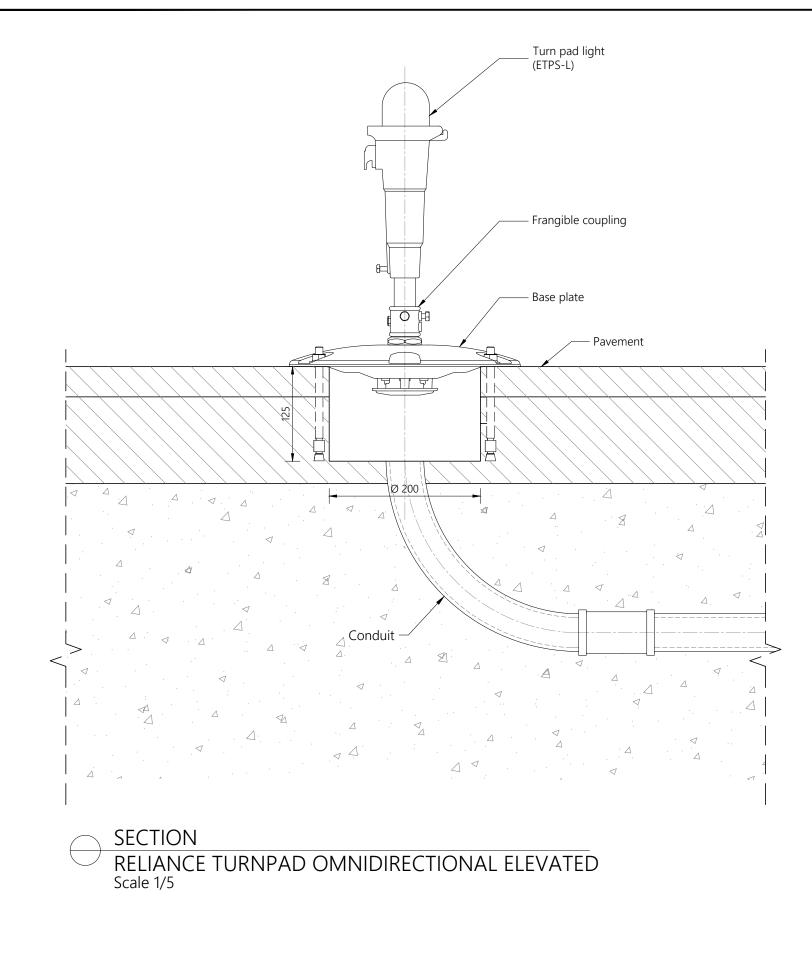

## NOTES:

- 1. This drawing shows general installation details related to ADB Safegate products and is for information only, not for construction. The designer must verify compliance of design with local standards and varying characteristics for each unique airfield project.
- 2. Pavement types and dimensions shown are only indicative. Installation details may vary depending on project specific pavement types and dimensions.
- 3. Please refer to product installation manual for installation process details.
- 4. ADB Safegate waives its liability for wrongful use of the information.