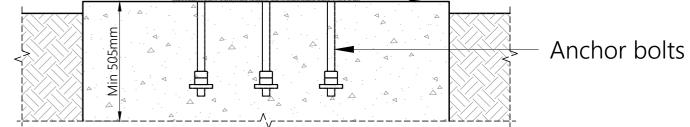

FRONT VIEW

A-VDGS T1

|                                                                                                                                                                                   |                    | ADVANCED VISUAL DOCKING GUIDANCE SYSTEM<br>(A-VDGS) | SCALE: 1/16<br>DRAWN BY: SA<br>DATE: 16/09/2022 | UNIT: mm<br>CHECKED BY: TH<br>SHEET: 1-1 |
|-----------------------------------------------------------------------------------------------------------------------------------------------------------------------------------|--------------------|-----------------------------------------------------|-------------------------------------------------|------------------------------------------|
| <ol> <li>Please refer to product installation manual for installation process details.</li> <li>ADB Safegate waives its liability for wrongful use of the information.</li> </ol> | Design & Consultin | -                                                   | ADBSG_G_VDGS_SAFEDOCK-T1_00                     |                                          |