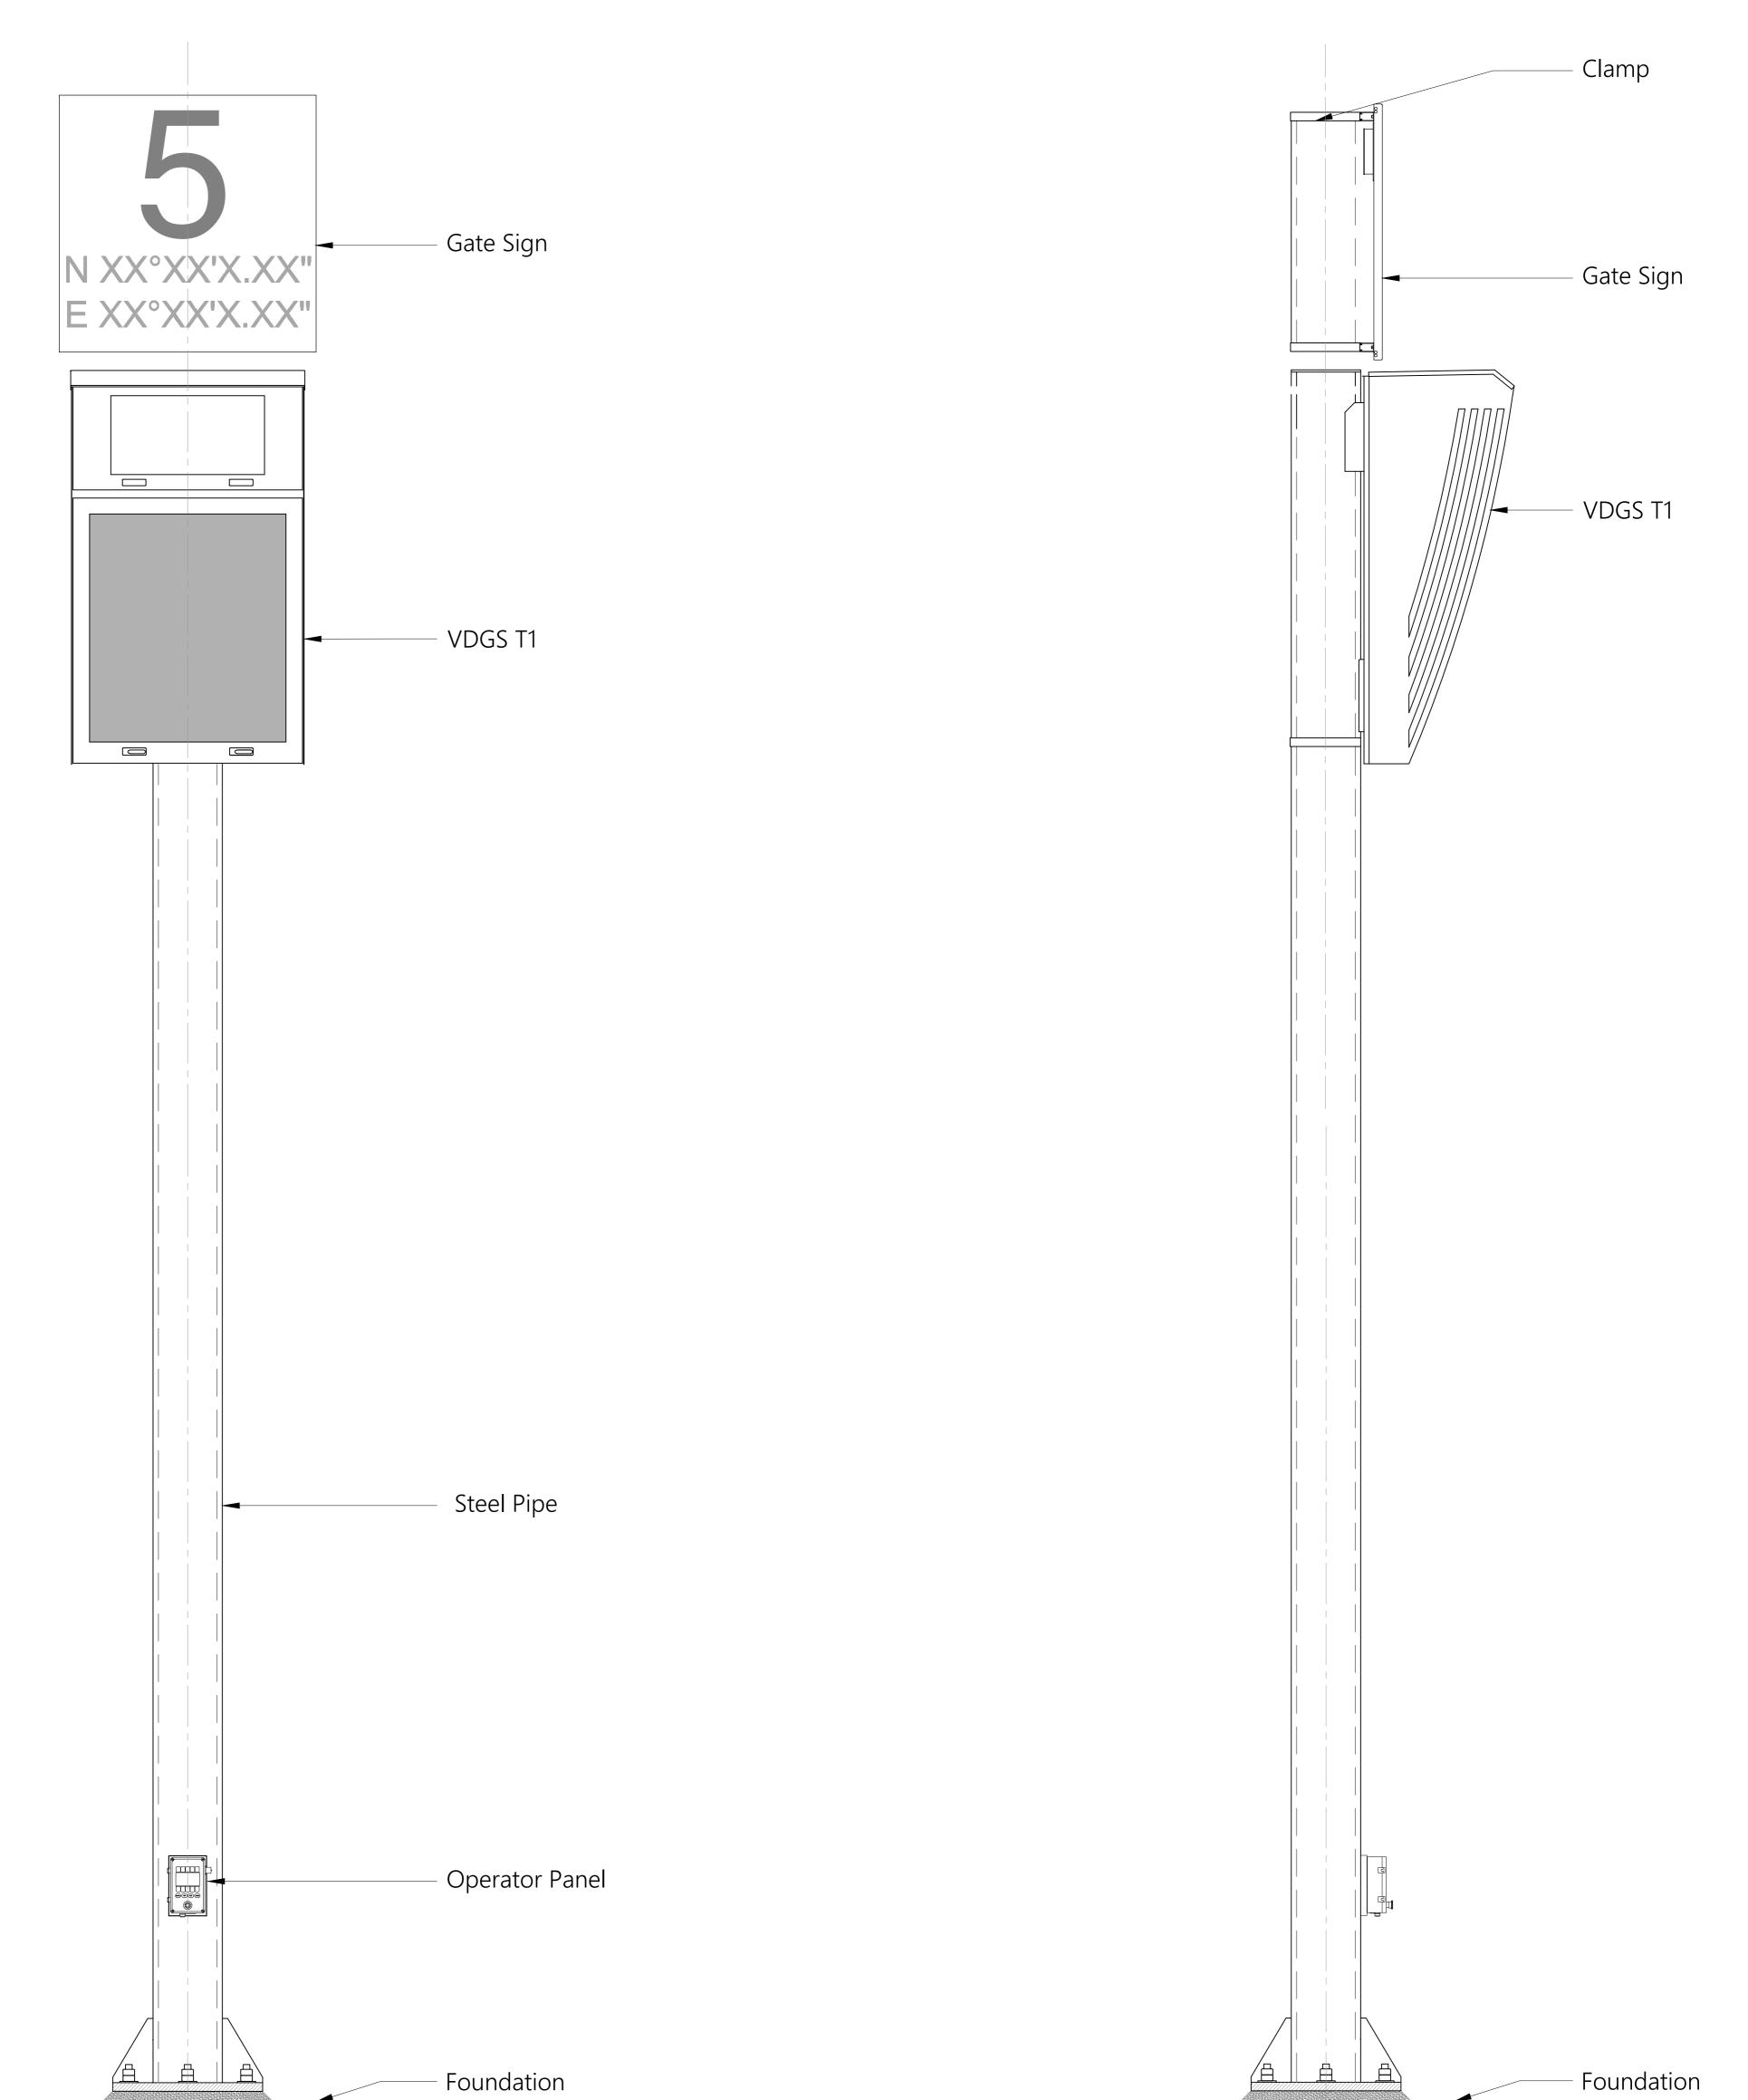

FRONT VIEW

A-VDGS T1

|                                                                                                                                                                                   |                    | ADVANCED VISUAL DOCKING GUIDANCE SYSTEM<br>(A-VDGS) | SCALE: 1/16<br>DRAWN BY: SA<br>DATE: 16/09/2022 | UNIT: mm<br>CHECKED BY: TH<br>SHEET: 1-1 |
|-----------------------------------------------------------------------------------------------------------------------------------------------------------------------------------|--------------------|-----------------------------------------------------|-------------------------------------------------|------------------------------------------|
| <ol> <li>Please refer to product installation manual for installation process details.</li> <li>ADB Safegate waives its liability for wrongful use of the information.</li> </ol> | Design & Consultin | -                                                   | ADBSG_G_VDGS_SAFEDOCK-T1_00                     |                                          |